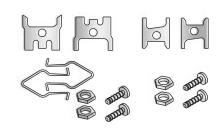

# HDW-041

Spring latch set includes 1 pair of spring latches with holding hardware and 1 pair of notch clips with holding hardware