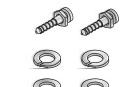

### HDW-023

Set includes 2 #4-40 female jackscrews 2 flat washers, 2 split washers and 2 hex nuts