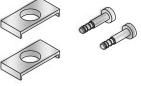

| Hardware                                |
| DE09-HD - 9P Hood<br>DA15-HD - 15P Hood<br>DB25-HD - 25P Hood<br>DC37-HD - 37P Hood<br>DD50-HD - 50P Hood | <ul> <li>PY - Gray Plastic</li> <li>PB - Black Plastic</li> <li>PN - Bright Chrome<br/>Plated Plastic</li> <li>AL - Aluminum Cast</li> </ul> | SS - Short Screw<br>TS - Thumb<br>Screw |



# **D-SUBMINIATURE** HARDWARE & ACCESSORIES

HDW SERIES

### Jackscrews



| JACKSCREW DIMENSIONS |              |             |
|----------------------|--------------|-------------|
| PART<br>NUMBER       | А            | В           |
| JS-01                | .416 [10.60] | .226 [5.70] |
| JS-02                | .467 [11.86] | .270 [6.86] |
| JS-03                | .500 [12.70] | .313 [7.95] |
| JS-04                | .465 [11.81] | .226 [5.70] |











### HDW-031

Set includes 2 #4-40 female jackscrews

### HDW-023

Set includes 2 #4-40 female jackscrews 2 flat washers, 2 split washers and 2 hex nuts

# HDW-029

Screw lock kit includes 2 screw locks and 2 retainer screws

# HDW-043A

Slide lock post set includes 2 posts, 2 washers and 2 lock-washers

# HDW-043-XX

Slide lock assembly kit includes slide lock, screws and washers, Specify 9, 15, 25 or 37 position











# HDW-024

Set includes 2 #4-40 female jackscrews and 2 hex nuts

# HDW-028

Screw retainer clip set includes 2 screw retainer clips and 2 retainer screws

### HDW-044

Sliding lock posts Set of 2

### HDW-045

Slide lock post kit includes 2 posts, washers and hex nuts

# HDW-041

Spring latch set includes 1 pair of spring latches with holding hardware and 1 pair