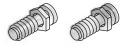

DIMENSIONS |              |             |
|----------------------|--------------|-------------|
| PART<br>NUMBER       | А            | В           |
| JS-01                | .416 [10.60] | .226 [5.70] |
| JS-02                | .467 [11.86] | .270 [6.86] |
| JS-03                | .500 [12.70] | .313 [7.95] |
| JS-04                | .465 [11.81] | .226 [5.70] |











### HDW-031

Set includes 2 #4-40 female jackscrews

### HDW-023

Set includes 2 #4-40 female jackscrews 2 flat washers, 2 split washers and 2 hex nuts

# HDW-029

Screw lock kit includes 2 screw locks and 2 retainer screws

# HDW-043A

Slide lock post set includes 2 posts, 2 washers and 2 lock-washers

# HDW-043-XX

Slide lock assembly kit includes slide lock, screws and washers, Specify 9, 15, 25 or 37 position











# HDW-024

Set includes 2 #4-40 female jackscrews and 2 hex nuts

# HDW-028

Screw retainer clip set includes 2 screw retainer clips and 2 retainer screws

### HDW-044

Sliding lock posts Set of 2

### HDW-045

Slide lock post kit includes 2 posts, washers and hex nuts

# HDW-041

Spring latch set includes 1 pair of spring latches with holding hardware and 1 pair of notch clips with holding hardware