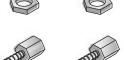

CREW DIMENSIONS |              |             |
|----------------------|--------------|-------------|
| PART<br>NUMBER       | А            | В           |
| JS-01                | .416 [10.60] | .226 [5.70] |
| JS-02                | .467 [11.86] | .270 [6.86] |
| JS-03                | .500 [12.70] | .313 [7.95] |
| JS-04                | .465 [11.81] | .226 [5.70] |











### HDW-031

Set includes 2 #4-40 female jackscrews

### HDW-023

Set includes 2 #4-40 female jackscrews 2 flat washers, 2 split washers and 2 hex nuts

# HDW-029

Screw lock kit includes 2 screw locks and 2 retainer screws

# HDW-043A

Slide lock post set includes 2 posts, 2 washers and 2 lock-washers

# HDW-043-XX

Slide lock assembly kit includes slide lock, screws and washers, Specify 9, 15, 25 or 37 position











# HDW-024

Set includes 2 #4-40 female jackscrews and 2 hex nuts

# HDW-028

Screw retainer clip set includes 2 screw retainer clips and 2 retainer screws

### HDW-044

Sliding lock posts Set of 2

### HDW-045

Slide lock post kit includes 2 posts, washers and hex nuts

# HDW-041

Spring latch set includes 1 pair of spring latches with holding hardware and 1 pair of notch clips with holding hardware