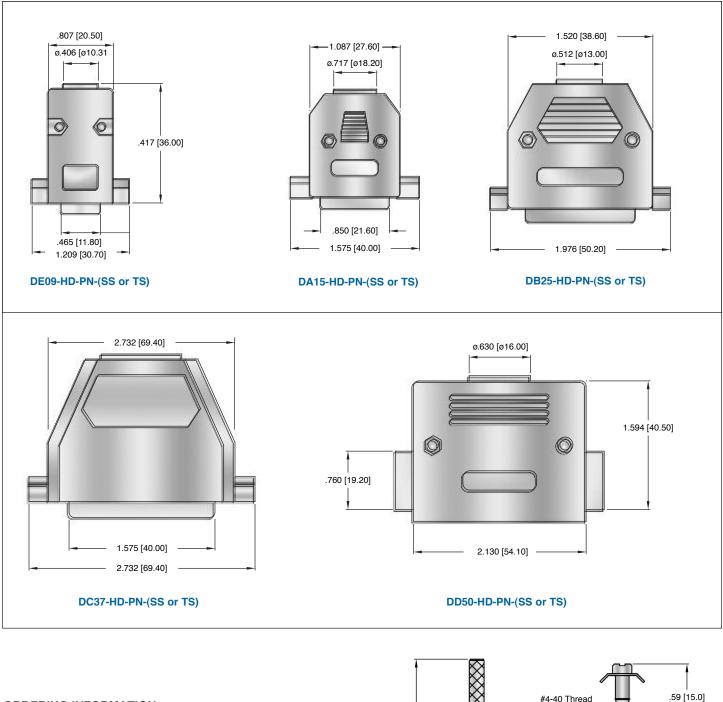

D-SUBMINIATURE BACKSHELLS

DHD SERIES

Rol

### ORDERING INFORMATION

are : Screw b v Thumb screw

choose one from each category as shown in sample below

| DE09-HD                                                                                                   | PY                                                                                                                                           | TS                                      |
|-----------------------------------------------------------------------------------------------------------|----------------------------------------------------------------------------------------------------------------------------------------------|-----------------------------------------|
| Hood Size                                                                                                 | Hood Color                                                                                                                                   | Hardware                                |
| DE09-HD - 9P Hood<br>DA15-HD - 15P Hood<br>DB25-HD - 25P Hood<br>DC37-HD - 37P Hood<br>DD50-HD - 50P Hood | <ul> <li>PY - Gray Plastic</li> <li>PB - Black Plastic</li> <li>PN - Bright Chrome<br/>Plated Plastic</li> <li>AL - Aluminum Cast</li> </ul> | SS - Short Screw<br>TS - Thumb<br>Screw |