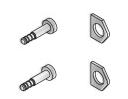

### HDW-023

Set includes 2 #4-40 female jackscrews 2 flat washers, 2 split washers and 2 hex nuts