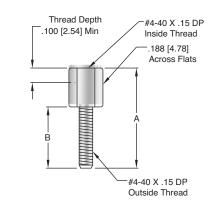

### Jackscrews

| JACKSCREW DIMENSIONS |              |             |
|----------------------|--------------|-------------|
| PART<br>NUMBER       | А            | В           |
| JS-01                | .416 [10.60] | .226 [5.70] |
| JS-02                | .467 [11.86] | .270 [6.86] |
| JS-03                | .500 [12.70] | .313 [7.95] |
| JS-04                | .465 [11.81] | .226 [5.70] |