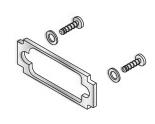

# HDW-028

Screw retainer clip set includes 2 screw retainer clips and 2 retainer screws