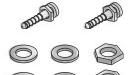

IMENSIONS |              |             |
|----------------------|--------------|-------------|
| PART<br>NUMBER       | А            | В           |
| JS-01                | .416 [10.60] | .226 [5.70] |
| JS-02                | .467 [11.86] | .270 [6.86] |
| JS-03                | .500 [12.70] | .313 [7.95] |
| JS-04                | .465 [11.81] | .226 [5.70] |











### HDW-031

Set includes 2 #4-40 female jackscrews

### HDW-023

Set includes 2 #4-40 female jackscrews 2 flat washers, 2 split washers and 2 hex nuts

# HDW-029

Screw lock kit includes 2 screw locks and 2 retainer screws

# HDW-043A

Slide lock post set includes 2 posts, 2 washers and 2 lock-washers

# HDW-043-XX

Slide lock assembly kit includes slide lock, screws and washers, Specify 9, 15, 25 or 37 position











# HDW-024

Set includes 2 #4-40 female jackscrews and 2 hex nuts

# HDW-028

Screw retainer clip set includes 2 screw retainer clips and 2 retainer screws

### HDW-044

Sliding lock posts Set of 2

### HDW-045

Slide lock post kit includes 2 posts, washers and hex nuts

# HDW-041

Spring latch set includes 1 pair of spring latches with holding hardware and 1 pair of notch clips with holding hardware