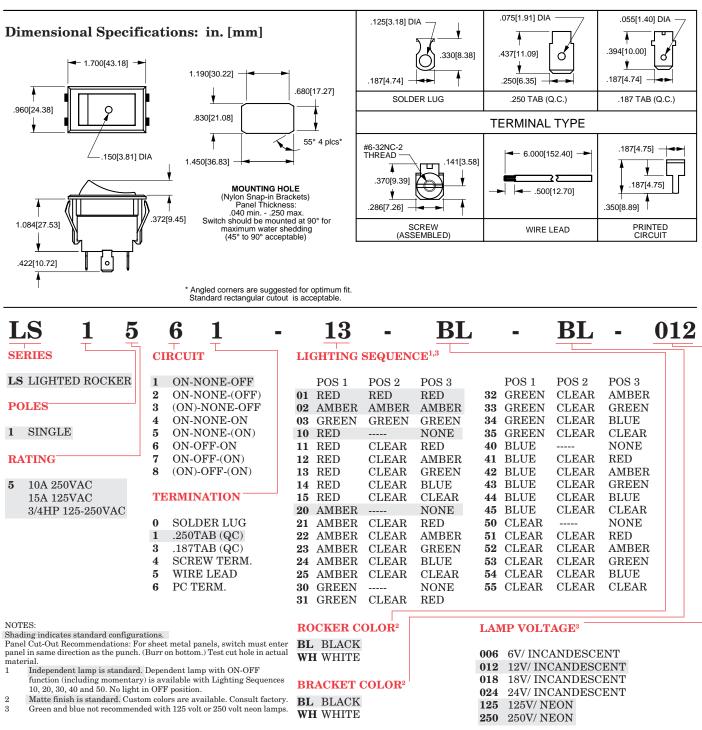

## Specifications

- Dielectric Strength: 1,000 V(minimum)
- Insulation Resistance: 100 Megohms (minimum)
- Base Material: Phenolic
- Actuator Material: Polycarbonate

Carlingswitch, Inc. (860) 793-9281• Carlingswitch, LTD. Int + 44 1392-364422 • Carlingswitch Asia-Pacific, LTD. Int + 852-2737-2277 43