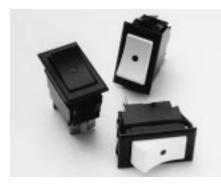

## **LS-Series**

The LS-Series Softspot illuminated rocker switches feature a three-color high brightness light sequence, from a single lamp. These switches are designed with a standard nylon snap-in bracket and "Drip-Dry" construction that protects the front panel from dust and moisture.