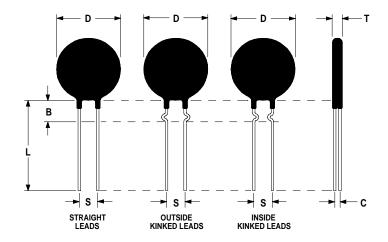

## **Ordering Different Lead Types:**

| Inside Kinked Leads  | Use <b>-A</b> after Ametherm's part # |
|----------------------|---------------------------------------|
| Outside Kinked Leads | Use <b>-B</b> after Ametherm's part # |

For example: to order an inside kinked lead use part number SL22 14007-17-A

## **Mechanical Specifications:**

| D                | $20.0 \pm 1.0 \text{ mm}$  |
|------------------|----------------------------|
| T                | $6.0 \pm 0.3 \text{ mm}$   |
| Lead Diameter    | $1.2 \pm 0.1 \text{ mm}$   |
| S                | $7.8 \pm 2.0 \text{ mm}$   |
| L                | $38.0 \pm 9.0 \text{ mm}$  |
| Straight Leads   | $5.0 \pm 1.0 \text{ mm}$   |
| Coating Run Down |                            |
| В                | $9.22 \pm 0.85 \text{ mm}$ |
| С                | $2.64 \pm 1.0 \text{ mm}$  |