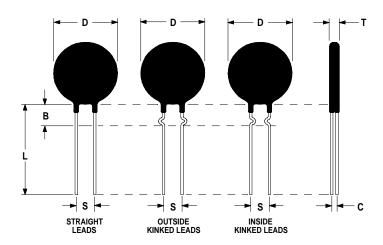

## **Ordering Different Lead Types:**

| Inside Kinked Leads  | Use <b>-A</b> after Ametherm's part # |
|----------------------|---------------------------------------|
| Outside Kinked Leads | Use <b>-B</b> after Ametherm's part # |

For example: to order an inside kinked lead use part number <u>SL22 47004-A</u>

## **Mechanical Specifications:**

| D                | $20.0 \pm 1.0 \text{ mm}$  |
|------------------|----------------------------|
| T                | $5.0 \pm 0.2 \text{ mm}$   |
| Lead Diameter    | $1.0 \pm 0.1 \text{ mm}$   |
| S                | $7.8 \pm 2.0 \text{ mm}$   |
| L                | $38.0 \pm 9.0 \text{ mm}$  |
| Straight Leads   | $5.0 \pm 1.0 \text{ mm}$   |
| Coating Run Down |                            |
| В                | $11.5 \pm 3.50 \text{ mm}$ |
| С                | $3.82 \pm 1.0 \text{ mm}$  |