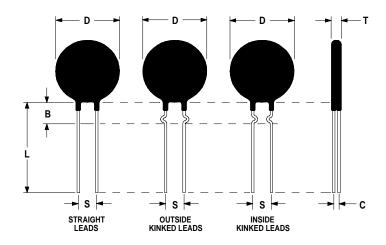

## **Ordering Different Lead Types:**

| Inside Kinked Leads  | Use <b>-A</b> after Ametherm's part # |
|----------------------|---------------------------------------|
| Outside Kinked Leads | Use <b>-B</b> after Ametherm's part # |

For example: to order an inside kinked lead use part number <u>SL15 33004-A</u>

## **Mechanical Specifications:**

| D                | 15.0 mm Max               |
|------------------|---------------------------|
| T                | 5.0 mm Max                |
| Lead Diameter    | 0.8 mm Nom                |
| S                | 7.8 mm Nom                |
| L                | 38.0 mm Min               |
| Straight Leads   | Standard                  |
| В                | $7.50 \pm 0.7 \text{ mm}$ |
| Coating Run Down | $5.00 \pm 0.5 \text{ mm}$ |
| on the Straight  |                           |
| Leads            |                           |