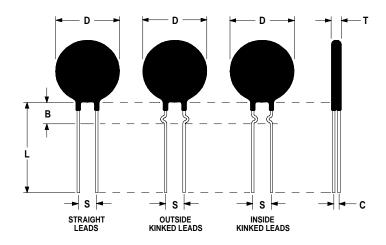

## **Mechanical Specifications:**

| D                | $15.0 \pm 0.5 \text{ mm}$  |
|------------------|----------------------------|
| T                | $4.5 \pm 0.2 \text{ mm}$   |
| Lead Diameter    | $0.8 \pm 0.1 \text{ mm}$   |
| S                | $7.8 \pm 2.0 \text{ mm}$   |
| L                | $38.0 \pm 9.0 \text{ mm}$  |
| Straight Leads   | $5.0 \pm 1.0 \text{ mm}$   |
| Coating Run Down |                            |
| В                | $7.50 \pm 0.70 \text{ mm}$ |
| С                | $2.82 \pm 0.5 \text{ mm}$  |
| Coating Run Down | $5.00 \pm 0.5 \text{ mm}$  |
| on the Straight  |                            |
| Leads            |                            |