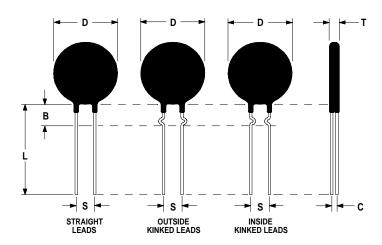

## **Ordering Different Lead Types:**

| Inside Kinked Leads  | Use <b>-A</b> after Ametherm's part # |
|----------------------|---------------------------------------|
| Outside Kinked Leads | Use <b>-B</b> after Ametherm's part # |

For example: to order an inside kinked lead use part number <u>SL15 5R005-A</u>

## **Mechanical Specifications:**

| D                     | $15.0 \pm 0.5 \text{ mm}$  |
|-----------------------|----------------------------|
| T                     | $5.0 \pm 0.2 \text{ mm}$   |
| Lead Diameter         | $0.8 \pm 0.1 \text{ mm}$   |
| S                     | $7.8 \pm 0.30 \text{ mm}$  |
| L                     | $38.0 \pm 1.50 \text{ mm}$ |
| Straight Leads        | Standard                   |
| Coating Run Down      |                            |
| В                     | $7.50 \pm 0.70 \text{ mm}$ |
| С                     | $3.60 \pm 0.40 \text{ mm}$ |
| Coating Run Down      | $5.00 \pm 0.5 \text{ mm}$  |
| on the Straight Leads |                            |