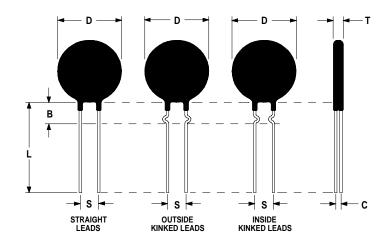

## **Ordering Different Lead Types:**

| Inside Kinked Leads  | Use <b>-A</b> after Ametherm's part # |
|----------------------|---------------------------------------|
| Outside Kinked Leads | Use <b>-B</b> after Ametherm's part # |

For example: to order an inside kinked lead use part number SL15 2R506-A

## **Mechanical Specifications:**

| D                     | $15.0 \pm 0.5 \text{ mm}$ |
|-----------------------|---------------------------|
| T                     | $4.8 \pm 0.2 \text{ mm}$  |
| Lead Diameter         | $0.8 \pm 0.1 \text{ mm}$  |
| S                     | $7.8 \pm 2.0 \text{ mm}$  |
| L                     | $38.0 \pm 9.0 \text{ mm}$ |
| Inside Kink           | $5.0 \pm 1.0 \text{ mm}$  |
| Dimension             |                           |
| В                     | $7.5 \pm 0.70 \text{ mm}$ |
| С                     | $2.82 \pm 0.5 \text{ mm}$ |
| Coating Run Down      | $5.00 \pm 0.5 \text{ mm}$ |
| on the Straight Leads |                           |