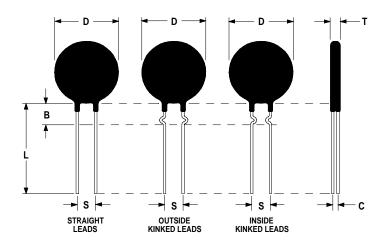

## **Mechanical Specifications:**

| D              | $15.0 \text{ mm} \pm 0.5 \text{ mm}$  |
|----------------|---------------------------------------|
| T              | $5.0 \text{ mm} \pm 0.2 \text{ mm}$   |
| Lead Diameter  | $0.8 \text{ mm} \pm 0.1 \text{ mm}$   |
| S              | $7.80 \text{ mm} \pm 2.0 \text{ mm}$  |
| L              | $38.0 \text{ mm} \pm 1.50 \text{ mm}$ |
| В              | $7.50 \text{ mm} \pm 0.70 \text{ mm}$ |
| С              | 3.60 mm± 0.40 mm                      |
| Straight Lead  | Standard                              |
| Coating Run    | $5.00 \pm 0.5 \text{ mm}$             |
| Down on the    |                                       |
| Straight Leads |                                       |