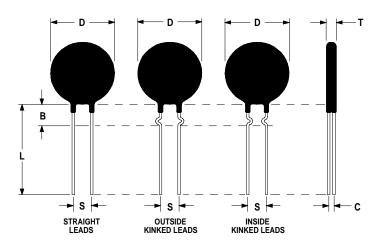

## **Ordering Different Lead Types:**

| Inside Kinked Leads  | Use <b>-A</b> after Ametherm's part # |
|----------------------|---------------------------------------|
| Outside Kinked Leads | Use <b>-B</b> after Ametherm's part # |

For example: to order an inside kinked lead use part number SL15 8R006-A

### **Mechanical Specifications:**

| D                | $15.0 \pm 0.5 \text{ mm}$  |
|------------------|----------------------------|
| Т                | $4.5 \pm 0.2 \text{ mm}$   |
| Lead Diameter    | $0.8 \pm 0.1 \text{ mm}$   |
| S                | $7.8 \pm 2.0 \text{ mm}$   |
| L                | $38.0 \pm 9.0 \text{ mm}$  |
| Straight Leads   | $5.0 \pm 1.0 \text{ mm}$   |
| Coating Run Down |                            |
| В                | $7.50 \pm 0.70 \text{ mm}$ |
| С                | $2.82 \pm 0.5 \text{ mm}$  |
| Coating Run Down | $5.00 \pm 0.5 \text{ mm}$  |
| on the Straight  |                            |
| Leads            |                            |