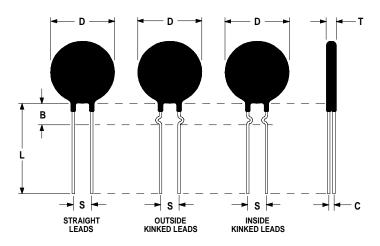

#### **Mechanical Specifications:**

| D                | $12.0 \pm 0.5 \text{ mm}$  |
|------------------|----------------------------|
| Т                | $4.5 \pm 0.2 \text{ mm}$   |
| Lead Diameter    | $1.0 \pm 0.1 \text{ mm}$   |
| S                | $7.8 \pm 2.0 \text{ mm}$   |
| L                | $38.0 \pm 9.0 \text{ mm}$  |
| Straight Leads   | See Dimension              |
| Coating Run Down | B Below                    |
| В                | $11.5 \pm 3.50 \text{ mm}$ |
| С                | $2.82\pm0.50~\mathrm{mm}$  |