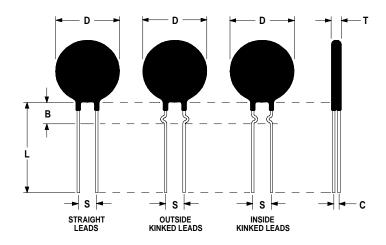

## **Ordering Different Lead Types:**

| Inside Kinked Leads  | Use <b>-A</b> after Ametherm's part # |
|----------------------|---------------------------------------|
| Outside Kinked Leads | Use <b>-B</b> after Ametherm's part # |

For example: to order an inside kinked lead use part number SL12 10006-03-A

## **Mechanical Specifications:**

| D                | $12.0 \pm 0.5 \text{ mm}$  |
|------------------|----------------------------|
| T                | $5.1 \pm 0.2 \text{ mm}$   |
| Lead Diameter    | $1.0 \pm 0.1 \text{ mm}$   |
| S                | $7.8 \pm 2.0 \text{ mm}$   |
| L                | $38.0 \pm 9.0 \text{ mm}$  |
| Straight Leads   | $5.0 \pm 1.0 \text{ mm}$   |
| Coating Run Down |                            |
| В                | $6.35 \pm 0.60 \text{ mm}$ |
| С                | $3.42 \pm 0.5 \text{ mm}$  |