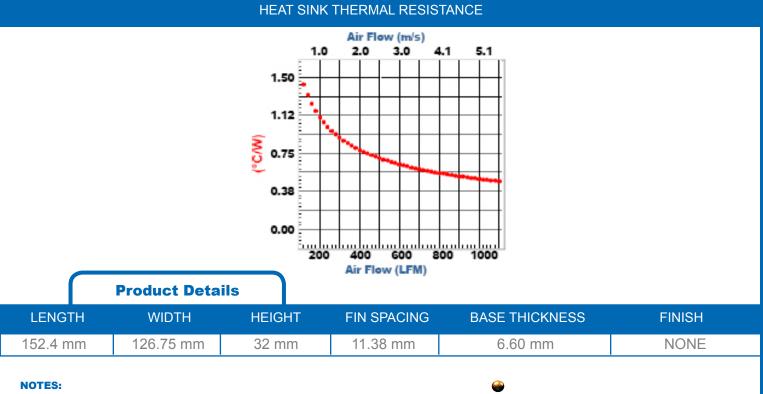

\*Image above is for illustration purposes only.

- 1) Thermal curve based on 76 mm length.
- 2) Thermal performance data are provided for reference only. Actual performance may vary by application.
- 3) ATS reserves the right to update or change its products without notice to improve the design or performance.
- 4) Contact ATS to learn about custom options available.