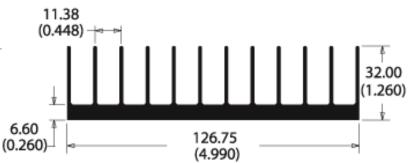

## **Features & Benefits**

- Aluminum extrusions are the most costeffective solution for the majority of electronic cooling applications
- » This extrusion profile has 12 fins
- » Extrusion type is straight fin, AL-6063
- » Surface area (in<sup>2</sup>/in) is 33.90

\*Image above is for illustration purposes only.

- 1) Thermal curve based on 76 mm length.
- 2) Thermal performance data are provided for reference only. Actual performance may vary by application.
- 3) ATS reserves the right to update or change its products without notice to improve the design or performance.
- 4) Contact ATS to learn about custom options available.