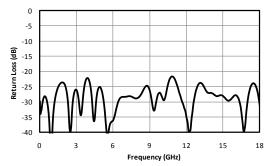

### **Typical Performance**

Fig. 1. Direct line insertion loss.

Fig. 2. Typical port return loss.

Fig. 3. Coupled port power.

Fig. 4. Typical directivity.

| Model Number | Description                                                   |  |  |
|--------------|---------------------------------------------------------------|--|--|
| C10-0116     | 1-16 GHz 10 dB Directional Coupler with SMA Female connectors |  |  |