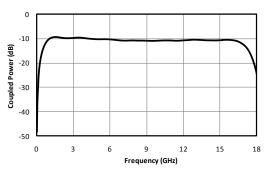

### **Typical Performance**

Fig. 1. Direct line insertion loss.

Fig. 2. Typical port return loss.

Fig. 3. Coupled port power.

Fig. 4. Typical directivity.

| Model Number | Description                                                   |  |  |
|--------------|---------------------------------------------------------------|--|--|
| C10-0116     | 1-16 GHz 10 dB Directional Coupler with SMA Female connectors |  |  |