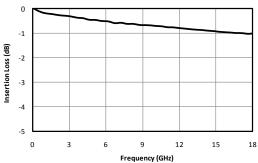

### **Typical Performance**

Fig. 1. Direct line insertion loss.

Fig. 2. Typical port return loss.

Fig. 3. Coupled port power.

Fig. 4. Typical directivity.

| Model Number | Description                                                   |  |  |
|--------------|---------------------------------------------------------------|--|--|
| C10-0116     | 1-16 GHz 10 dB Directional Coupler with SMA Female connectors |  |  |