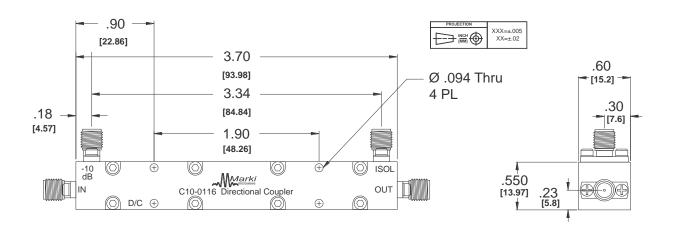

# **DIRECTIONAL COUPLER**

C10-0116

The C10-0116 is a broadband 1-16 GHz, 10 dB directional coupler. The multisection tri-plate stripline design exhibits excellent coupling flatness and VSWR at all ports. Custom designs are also available, contact the factory for details.

## **Electrical Specifications**

| Parameter <sup>1</sup>               | Frequency Range (GHz) | Min | Тур  | Max  |
|--------------------------------------|-----------------------|-----|------|------|
| Mean Coupling (dB)                   | 1-16                  |     | 10   |      |
| Amplitude Flatness (dB) <sup>2</sup> |                       |     | ±0.5 | ±1.0 |
| Direct Line Insertion Loss (dB)      |                       |     |      | 1.8  |
| VSWR                                 |                       |     |      | 1.35 |
| Directivity (dB)                     |                       | 15  | 20   |      |
| Weight (g)                           |                       |     | 60   |      |