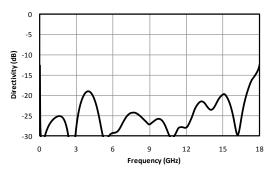

### **Typical Performance**

Fig. 1. Direct line insertion loss.

Fig. 2. Typical port return loss.

Fig. 3. Coupled port power.

Fig. 4. Typical directivity.

| Model Number | Description                                                   |  |  |
|--------------|---------------------------------------------------------------|--|--|
| C10-0116     | 1-16 GHz 10 dB Directional Coupler with SMA Female connectors |  |  |