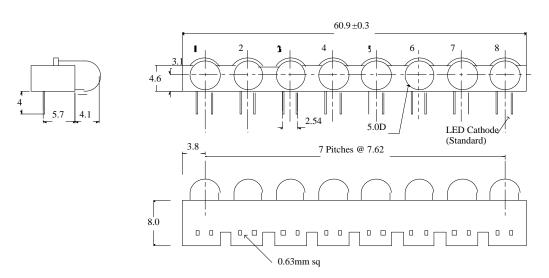

#### **MECHANICAL DATA**

# SSA019 8 WAY 5mm LED ASSEMBLY

SSA-019 is an eight element array of 5mm LEDs mounted at 7.62mm pitch. Leads are bent at right angles and cropped. The housing is moulded in Black Nylon 6 Flammability zero.