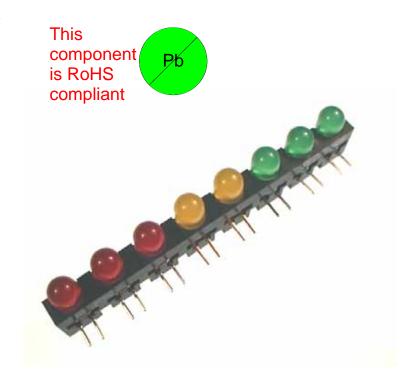

# SSA019 8 WAY 5mm LED ASSEMBLY

SSA-019 is an eight element array of 5mm LEDs mounted at 7.62mm pitch. Leads are bent at right angles and cropped. The housing is moulded in Black Nylon 6 Flammability zero.

- LEDs are matched for brightness and hue-within arrays.
- Colour combination and polarity to customer's choice.
- Compact black housing takes minimum circuit space.
- Cropped leads: 4mm standard, other lengths available.
- Labour saving assembly.