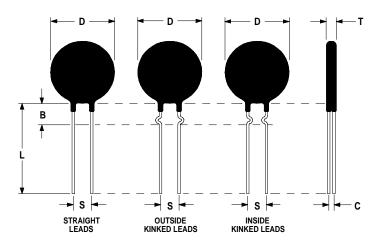

## **Ordering Different Lead Types:**

| Inside Kinked Leads  | Use <b>-A</b> after Ametherm's part # |
|----------------------|---------------------------------------|
| Outside Kinked Leads | Use <b>-B</b> after Ametherm's part # |

For example: to order an inside kinked lead use part number MS12 15102-A

#### **Mechanical Specifications:**

| D                | $12.0 \pm 0.5 \text{ mm}$  |
|------------------|----------------------------|
| Т                | $7.0 \pm 1.3 \text{ mm}$   |
| Lead Diameter    | $1.0 \pm 0.1 \text{ mm}$   |
| S                | $7.8 \pm 2.0 \text{ mm}$   |
| L                | $38.0 \pm 9.0 \text{ mm}$  |
| Straight Leads   | $5.0 \pm 1.0 \text{ mm}$   |
| Coating Run Down |                            |
| В                | $6.35 \pm 0.60 \text{ mm}$ |
| С                | $3.42 \pm 0.5 \text{ mm}$  |