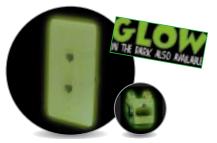

# SPECIALTY FACEPLATES & 110-TYPE KEYSTONE JACKS

- Glow in the Dark and IMac Clear Faceplates
- Glow in the Dark and IMac Colored 110-Type Jacks

NICOM's MIO<sup>+</sup> (Multiport Information Outlet) faceplates come in low-profile with single gang outlets. They are available in Glow in the Dark or iMac clear and are compatible with UNICOM 110 Type Keystone Modular Jacks. The Enhanced Category 5, 110 Type Keystone Jacks, also referred to as Modular Jacks, are used with the MIO+ (Multi-Information-Outlet) for standard, low-profile, European and furniture. They are available in Glow in the Dark, or choose from five iMac colors including blueberry, grape, lime, strawberry, and tangerine. Both types are ideal for simple identification and description. The 110 Type Keystone Jacks are compatible with the UNICOM Expandable Surface Mount Module and Keystone Jack Patch Panel.

#### **GLOW IN THE DARK FACEPLATES**

| PART NUMBER | DESCRIPTION                                     |
|-------------|-------------------------------------------------|
| MS1-U01-GL  | Glow in the Dark, Single Gang, 1 Port Faceplate |
| MS1-U02-GL  | Glow in the Dark, Single Gang, 2 Port Faceplate |
| MS1-U03-GL  | Glow in the Dark, Single Gang, 3 Port Faceplate |
| MS1-U04-GL  | Glow in the Dark, Single Gang, 4 Port Faceplate |
| MS1-U06-GL  | Glow in the Dark, Single Gang, 6 Port Faceplate |

#### FACEPLATES:

- · Available in single gang with up to 6 ports
- Available in iMac Clear and Glow in the Dark for simple identification and description