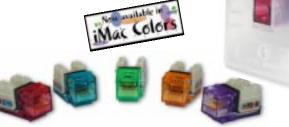

# SPECIALTY FACEPLATES & 110-TYPE KEYSTONE JACKS

- Glow in the Dark and IMac Clear Faceplates
- Glow in the Dark and IMac Colored 110-Type Jacks

NICOM's MIO<sup>+</sup> (Multiport Information Outlet) faceplates come in low-profile with single gang outlets. They are available in Glow in the Dark or iMac clear and are compatible with UNICOM 110 Type Keystone Modular Jacks. The Enhanced Category 5, 110 Type Keystone Jacks, also referred to as Modular Jacks, are used with the MIO+ (Multi-Information-Outlet) for standard, low-profile, European and furniture. They are available in Glow in the Dark, or choose from five iMac colors including blueberry, grape, lime, strawberry, and tangerine. Both types are ideal for simple identification and description. The 110 Type Keystone Jacks are compatible with the UNICOM Expandable Surface Mount Module and Keystone Jack Patch Panel.

## **IMAC COLORED 110-TYPE KEYSTONE JACKS**

MK1-UE8-ZZ\* iMac Colored, Cat.5e with RJ-45 jack, 110 connector, T568A/T568B wiring. Note: ZZ\*=iMac Color BB=Blueberry, GP=Grape, LM=Lime, SB=Strawberry, TG=Tangerine

#### **110-TYPE KEYSTONE JACKS:**

- · Meets EIA/TIA 568-A-5 C5e Standards
- · 110-Type termination
- Caps included
- · Reliable design
- · Universal wiring for T568A and T568B
- Available in 5 iMac Colors and Glow in the Dark for simple identification and description