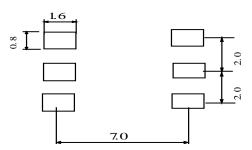

Type: CLS74

#### **Product Description**

- 8.3 × 8.3mm Max.(L × W), 5.2mm Max. Height.
- In addition to the typical versions of parameters shown here, custom designs are available to meet your exact requirements.

#### **Feature**

- · Magnetically shielded construction.
- Ideally used in power supply of DSC, Note PC and DVC.
- RoHS Compliance

### **Dimensions (mm)**



# **Schematics (Bottom)**



"S" is winding start.

## Land Pattern (mm)



## **Specification**

| Sample No. | Inductance (1-3) | D.C.R. (1-3) | Rated current |
|------------|------------------|--------------|---------------|
|            | 1kHz/1V          | @20          | (1-3)         |
| 6322-T019  | 250 μ H ± 35%    | 2.0 Max.     | 160mA         |

Rated current: The D.C. current at which the inductance decreases to 90% of it's initial value or When t=40 , whichever is lower(Ta=20 ).