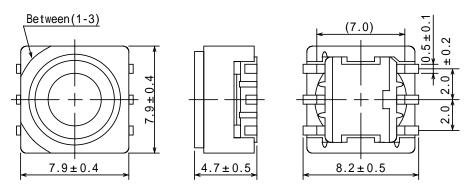

### **Dimensions (mm)**

#### **Product Description**

- 8.3 × 8.3mm Max.(L × W), 5.2mm Max. Height.
- In addition to the typical versions of parameters shown here, custom designs are available to meet your exact requirements.