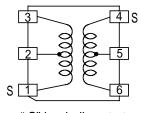

Type: CLS74

#### **Product Description**

- 8.3 × 8.3mm Max.(L × W), 5.2mm Max. Height.
- In addition to the typical versions of parameters shown here, custom designs are available to meet your exact requirements.

#### **Feature**

- · Magnetically shielded construction.
- Ideally used in power supply of DSC, Note PC and DVC.
- RoHS Compliance

### **Dimensions (mm)**



# **Schematics (Bottom)**



"S" is winding start.

## Land Pattern (mm)



## **Specification**

| Sample No. | Inductance (1-3) | D.C.R. (1-3) | Rated current |
|------------|------------------|--------------|---------------|
|            | 1kHz/1V          | @20          | (1-3)         |
| 6322-T019  | 250 μ H ± 35%    | 2.0 Max.     | 160mA         |

Rated current: The D.C. current at which the inductance decreases to 90% of it's initial value or When t=40 , whichever is lower(Ta=20 ).