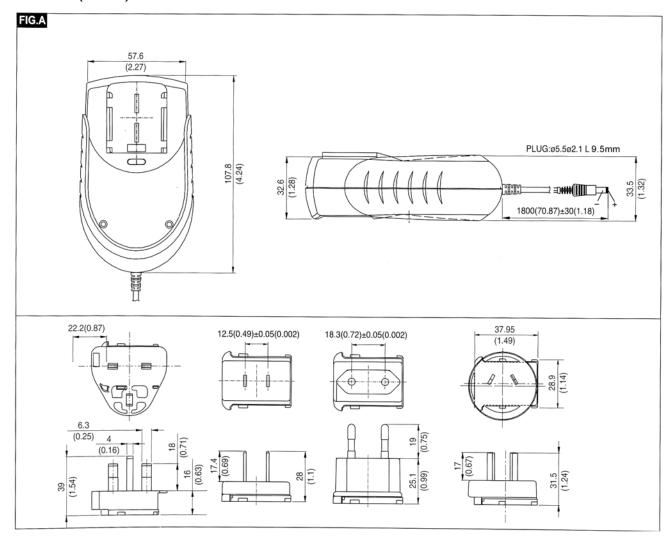

UNIT: mm

PAGE NO: 1 of 2 DATE: 12/17/03

All information contained herein applies only to the above listed part number. Other versions of this part number with electrical or mechanical variations are available. Contact CUI Inc. for further assistance. 9615 SW Allen Blvd., Ste. 103, Beaverton OR 97005 800-275-4899 • 503-643-4899 • Fax: 503-643-6129 • www.cui.com

### Mechanical

| Dimensions | 4.24x 2.27x 1.32 Inches |
|------------|-------------------------|
| Weight     | (0.625 lbs)             |

- 1. Voltage set point is at 60% load.
- 2. Add a  $0.1\mu F$  ceramic capacitor and a  $10\mu F$  E.L. capacitor to output for ripple & noise measuring @20MHz BW.
- 3. Line regulation measured from 100VAC to 240VAC, full load.
- 4. Load regulation measured from 60% to full load and from 60% to 20% load (60% +/- 40% load)

# UNIT: mm(Inches)