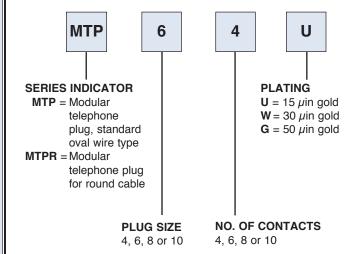

#### ORDERING INFORMATION

#### OPTIONS:

Add designator(s) to end of part number

**K** = Molded in key (Plug size 8 & 10 only)

**S** = Solid wire contacts

**EMI** = Metal shielded type (Plug size 8 or 10 only)

**OL** = Offset Latch (Plug size 6 only)

**BU** = Clear Blue insulater color