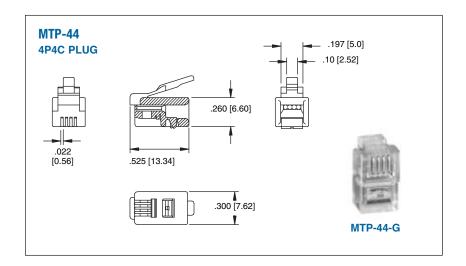

#### Mechanical:

Cable to plug tensile strength: 7.71 Kgs (17 lbs) min.

Durability: 250 Cycles min. Wire range: 26 to 28 Awg **Temperature Rating:** 

Operating temperature: -40°C to +70°C