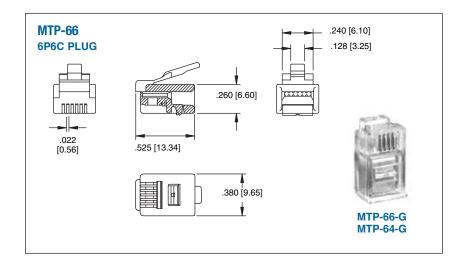

#### Mechanical:

Cable to plug tensile strength: 7.71 Kgs (17 lbs) min.

Durability: 250 Cycles min. Wire range: 26 to 28 Awg **Temperature Rating:** 

Operating temperature: -40°C to +70°C