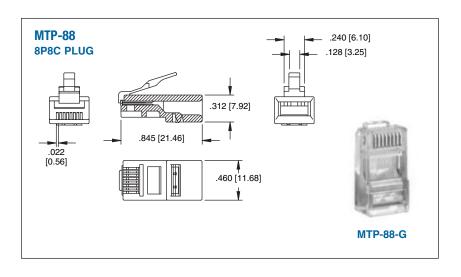

#### Mechanical:

Cable to plug tensile strength: 7.71 Kgs (17 lbs) min.

Durability: 250 Cycles min. Wire range: 26 to 28 Awg **Temperature Rating:** 

Operating temperature: -40°C to +70°C