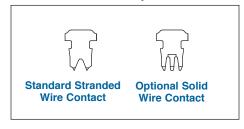

#### **Contact Options**

#### OPTIONS:

Add designator(s) to end of part number

**K** = Molded in key (Plug size 8 & 10 only)

**S** = Solid wire contacts

**EMI** = Metal shielded type (Plug size 8 or 10 only)

**OL** = Offset Latch (Plug size 6 only)