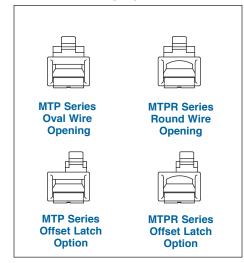

#### **Plug Options**

#### OPTIONS:

Add designator(s) to end of part number

**K** = Molded in key (Plug size 8 & 10 only)

**S** = Solid wire contacts

**EMI** = Metal shielded type (Plug size 8 or 10 only)

**OL** = Offset Latch (Plug size 6 only)