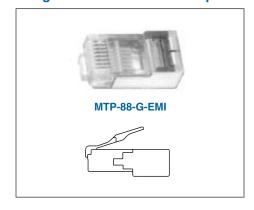

#### Mechanical:

Cable to plug tensile strength: 7.71 Kgs (17 lbs) min.

Durability: 250 Cycles min. Wire range: 26 to 28 Awg **Temperature Rating:** 

Operating temperature: -40°C to +70°C

#### **PACKAGING:**

Anti-ESD plastic bags

#### **SAFETY AGENCY APPROVALS:**

UL Recognized & CSA Certified, File no. E224049

















#### ORDERING INFORMATION



#### OPTIONS:

Add designator(s) to end of part number

**K** = Molded in key (Plug size 8 & 10 only)

**S** = Solid wire contacts

**EMI** = Metal shielded type (Plug size 8 or 10 only)

**OL** = Offset Latch (Plug size 6 only)

**BU** = Clear Blue insulater color



### Adam Technologies, Inc.

## **MODULAR PLUGS**

MTP SERIES







#### **Contact Options**



#### **Plug Options**



#### **Plug with Metal EMI Shield Option**