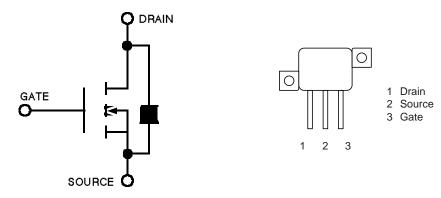

ET and packaging technology. They are ideally suited for Military requirements where small size, high performance and high reliability are required, and in applications such as switching power supplies, motor controls, inverters, choppers, audio amplifiers and high energy pulse circuits.

#### **MAXIMUM RATINGS**

| PART NUMBER | V <sub>DS</sub> | R <sub>DS(ON)</sub> | I <sub>D</sub> |
|-------------|-----------------|---------------------|----------------|
| OM6021SC    | 100V            | .065w               | 35A            |
| OM6022SC    | 200V            | .095w               | 30A            |
| OM6023SC    | 400V            | .3w                 | 15A            |
| OM6024SC    | 500V            | . <b>4</b> ₩        | 13A            |

3 1

## **SCHEMATIC**

# **PIN CONNECTION**



Omnirel 🖾