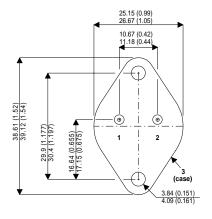

## TO3 (TO204AA) PINOUTS

1 – Base 2 – Emitter Case - Collector

| Parameter                 | Test Conditions        | Min. | Тур. | Max. | Units |
|---------------------------|------------------------|------|------|------|-------|
| V <sub>CEO</sub> *        |                        |      |      | 400  | V     |
| I <sub>C(CONT)</sub>      |                        |      |      | 8    | Α     |
| h <sub>FE</sub>           | $@ 5/2 (V_{ce} / I_c)$ | 15   |      |      | -     |
| f,                        |                        |      |      |      | Hz    |
| P <sub>D</sub>            |                        |      |      | 175  | W     |
| * Maximum Working Voltage |                        |      |      |      |       |