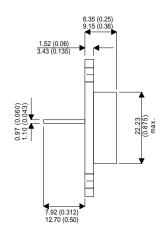

SEME LAB

Dimensions in mm (inches).





## Bipolar NPN Device in a Hermetically sealed TO3 Metal Package.

## **Bipolar NPN Device.**

$$V_{ceo} = 400V$$

$$I_c = 8A$$

All Semelab hermetically sealed products can be processed in accordance with the requirements of BS, CECC and JAN, JANTX, JANTXV and JANS specifications.

## TO3 (TO204AA) PINOUTS

1 – Base 2 – Emitter Case - Collector

| Parameter                 | Test Conditions        | Min. | Тур. | Max. | Units |
|---------------------------|------------------------|------|------|------|-------|
| V <sub>CEO</sub> *        |                        |      |      | 400  | V     |
| I <sub>C(CONT)</sub>      |                        |      |      | 8    | Α     |
| h <sub>FE</sub>           | $@ 5/2 (V_{ce} / I_c)$ | 15   |      |      | -     |
| f,                        |