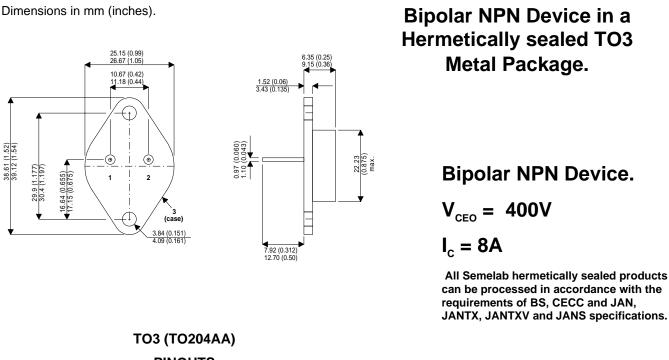

## BUX44

**PINOUTS** 

2 - Emitter

1 - Base

Case - Collector

| Parameter                 | Test Conditions          | Min. | Тур. | Max. | Units |
|---------------------------|--------------------------|------|------|------|-------|
| V <sub>CEO</sub> *        |                          |      |      | 400  | V     |
| I <sub>C(CONT)</sub>      |                          |      |      | 8    | A     |
| h <sub>FE</sub>           | @ 4/3 ( $V_{ce} / I_c$ ) | 15   |      | 60   | -     |
| f,                        |                          |      | 8M   |      | Hz    |
| P <sub>D</sub>            |                          |      |      | 120  | w     |
| * Maximum Working Voltage |                          |      |      |      |       |