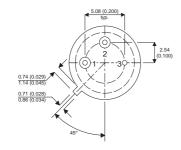

Dimensions in mm (inches).

## TO39 (TO205AD) PINOUTS

1 – Emitter 2 – Base 3 – Collector