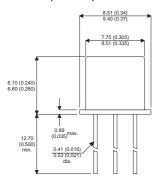

Dimensions in mm (inches).

## Bipolar NPN Device in a Hermetically sealed TO39 Metal Package.