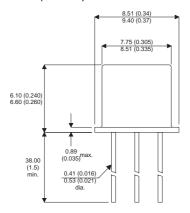

Dimensions in mm (inches).

## Bipolar PNP Device in a Hermetically sealed TO5 Metal Package.

**Bipolar PNP Device.** 

$$V_{ceo} = 60V$$

$$I_c = 0.6A$$

All Semelab hermetically sealed products can be processed in accordance with the requirements of BS, CECC and JAN, JANTX, JANTXV and JANS specifications