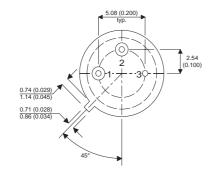

Dimensions in mm (inches).

## TO5 (TO205AA) PINOUTS

1 – Emitter 2 – Base

3 – Collector