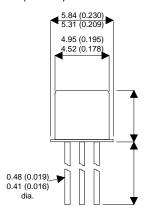

Dimensions in mm (inches).





## TO18 (TO206AA) PINOUTS

1 – Emitter 2 – Base 3 – Collector

## Bipolar PNP Device in a Hermetically sealed TO18 Metal Package.

**Bipolar PNP Device.** 

$$V_{ceo} = 12V$$

$$I_{c} = 0.2A$$

All Semelab hermetically sealed products can be processed in accordance with the requirements of BS, CECC and JAN, JANTX, JANTXV and JANS specifications

| Parameter                 | Test Conditions                          | Min. | Тур. | Max. | Units |
|---------------------------|------------------------------------------|------|------|------|-------|
| V <sub>CEO</sub> *        |                                          |      |      | 12   | V     |
| I <sub>C(CONT)</sub>      |                                          |      |      | 0.2  | А     |
| h <sub>FE</sub>           | @ 0.5/30m