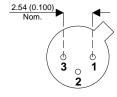

Dimensions in mm (inches).





## TO18 (TO206AA) PINOUTS

1 – Emitter 2 – Base 3 – Collector

## Bipolar PNP Device in a Hermetically sealed TO18 Metal Package.

**Bipolar PNP Device.** 

$$V_{ceo} = 12V$$

$$I_{c} = 0.2A$$

All Semelab hermetically sealed products can be processed in accordance with the requirements of BS, CECC and JAN, JANTX, JANTXV and JANS specifications

| Parameter                 | Test Conditions                          | Min. | Тур. | Max. | Units |
|---------------------------|------------------------------------------|------|------|------|-------|
| V <sub>CEO</sub> *        |                                          |      |      | 12   | V     |
| I <sub>C(CONT)</sub>      |                                          |      |      | 0.2  | А     |
| h <sub>FE</sub>           | @ 0.5/30m (