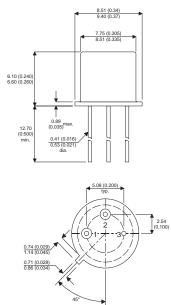

Dimensions in mm (inches).

2N2891

Bipolar NPN Device in a Hermetically sealed TO39 Metal Package.

**Bipolar NPN Device.** 

$$V_{ceo} = 80V$$
  
 $I_c = 2A$ 

All Semelab hermetically sealed products can be processed in accordance with the requirements of BS, CECC and JAN, JANTX, JANTXV and JANS specifications

## TO39 (TO205AD) PINOUTS

1 – Emitter 2 – Base

e 3 – Collector

| Parameter                 | Test Conditions          | Min. | Тур. | Max. | Units |
|---------------------------|--------------------------|------|------|------|-------|
| V <sub>CEO</sub> *        |                          |      |      | 80   | V     |
| I <sub>C(CONT)</sub>      |                          |      |      | 2    | A     |
| h <sub>FE</sub>           | @ 2/1 ( $V_{ce} / I_c$ ) | 50   |      | 150  | -     |
| f <sub>t</sub>            |                          |      | 30M  |      | Hz    |
| P <sub>D</sub>            |                          |      |      | 0.8  | w     |
| * Maximum Working Voltage |                          |      |      |      |       |