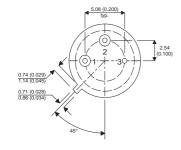

Dimensions in mm (inches).

## TO39 (TO205AD) PINOUTS

1 – Emitter 2 – Base 3 – Collector