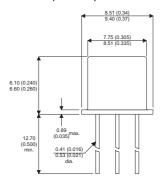

Dimensions in mm (inches).

## Bipolar NPN Device in a Hermetically sealed TO39 Metal Package.