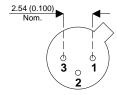

Dimensions in mm (inches).





## TO18 (TO206AA) PINOUTS

1 – Emitter 2 – Base 3 – Collector

## Bipolar NPN Device in a Hermetically sealed TO18 Metal Package.

**Bipolar NPN Device.** 

$$V_{CEO} = 30V$$

$$I_{c} = 0.5A$$

All Semelab hermetically sealed products can be processed in accordance with the requirements of BS, CECC and JAN, JANTX, JANTXV and JANS specifications

| Parameter                 | Test Conditions            | Min. | Тур. | Max. | Units |
|---------------------------|----------------------------|------|------|------|-------|
| V <sub>CEO</sub> *        |                            |      |      | 30   | V     |
| I <sub>C(CONT)</sub>      |                            |      |      | 0.5  | Α     |
| h <sub>FE</sub>           | @ 10/0.15 $(V_{CE}/I_{c})$ | 30   |      |      | -     |
| f <sub>t