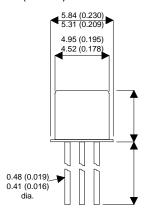

Dimensions in mm (inches).

## Bipolar NPN Device in a Hermetically sealed TO18 Metal Package.

**Bipolar NPN Device.** 

$$V_{CEO} = 30V$$

$$I_{c} = 0.5A$$

All Semelab hermetically sealed products can be processed in accordance with the requirements of BS, CECC and JAN, JANTX, JANTXV and JANS specifications