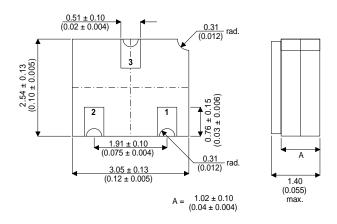

Dimensions in mm (inches).

## **PINOUTS**

1 – Base 2 – Emitter 3 - Collector

Bipolar NPN Device in a Hermetically sealed LCC1 Ceramic Surface Mount Package for High Reliability Applications

**Bipolar NPN Device.** 

 $V_{ceo} = 60V$ 