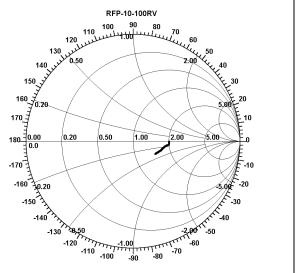

| DC – 6.0 GHz  |
| Capacitance                                                                        | 0.75pF        |
| Notes: Tolerance is +0.010" unless otherwise specified. Designed to meet of exceed |               |

**Notes:** Tolerance is ±0.010", unless otherwise specified. Designed to meet of exceed applicable portions of MIL-E-5400. All dimensions in inches. Lead length 0.150" minimum.Specification based on unit properly installed using suggested mounting instructions and a 50 ohm nominal impedance. **Specifications subject to change without notice.** 







Available on Tape and Reel For Pick and Place Manufacturing. USA/Canada: Toll Free: Europe:

(315) 432-8909 (800) 544-2414 +44 2392-232392





### **Typical Performance:**





**Suggested Mounting Procedure** 

#### **Power De-rating**



USA/Canada: Toll Free: Europe: (315) 432-8909 (800) 544-2414 +44 2392-232392

Available on Tape and Reel For Pick and Place Manufacturing.