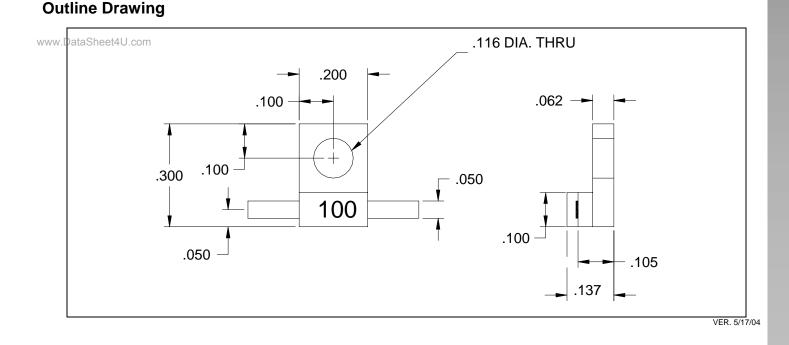

# **General Specifications**

| Resistive Element     | Thick film                         |
|-----------------------|------------------------------------|
| Substrate             | Beryllium oxide ceramic            |
| Cover                 | Alumina Ceramic                    |
| Lead(s)               | 99.99% pure Silver (.005" thk)     |
| Mounting Flange       | Copper, Nickel plated per QQ-N-290 |
| Operating Temperature | -55 to +150°C (see chart)          |

# **Electrical Specifications**

| Resistance Value:                                                                  | 10 ohms, ± 5% |
|------------------------------------------------------------------------------------|---------------|
| Power:                                                                             | 10 Watts      |
| Frequency Range:                                                                   | DC – 6.0 GHz  |
| Capacitance                                                                        | 0.75pF        |
| Notes: Tolerance is +0.010" unless otherwise specified. Designed to meet of exceed |               |

**Notes:** Tolerance is ±0.010", unless otherwise specified. Designed to meet of exceed applicable portions of MIL-E-5400. All dimensions in inches. Lead length 0.150" minimum.Specification based on unit properly installed using suggested mounting instructions and a 50 ohm nominal impedance. **Specifications subject to change without notice.** 