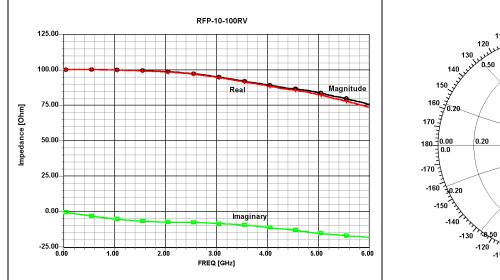

| DC – 6.0 GHz  |
| Capacitance                                                                        | 0.75pF        |
| Notes: Tolerance is +0.010" unless otherwise specified. Designed to meet of exceed |               |

**Notes:** Tolerance is ±0.010", unless otherwise specified. Designed to meet of exceed applicable portions of MIL-E-5400. All dimensions in inches. Lead length 0.150" minimum.Specification based on unit properly installed using suggested mounting instructions and a 50 ohm nominal impedance. **Specifications subject to change without notice.** 







Available on Tape and Reel For Pick and Place Manufacturing. USA/Canada: Toll Free: Europe:

(315) 432-8909 (800) 544-2414 +44 2392-232392





### **Typical Performance:**





**Suggested Mounting Procedure** 

#### **Power De-rating**



USA/Canada: Toll Free: Europe: (315) 432-8909 (800) 544-2414 +44 2392-232392

Available on Tape and Reel For Pick and Place Manufacturing.