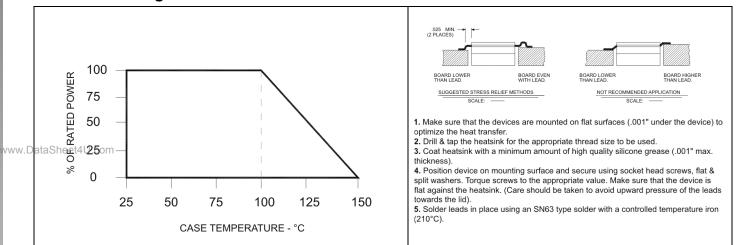

#### **Power De-rating**

USA/Canada: Toll Free: Europe: (315) 432-8909 (800) 544-2414 +44 2392-232392

Available on Tape and Reel For Pick and Place Manufacturing.

# **General Specifications**

| Resistive Element     | Thick film                         |
|-----------------------|------------------------------------|
| Substrate             | Beryllium oxide ceramic            |
| Cover                 | Alumina Ceramic                    |
| Lead(s)               | 99.99% pure Silver (.005" thk)     |
| Mounting Flange       | Copper, Nickel plated per QQ-N-290 |
| Operating Temperature | -55 to +150°C (see chart)          |