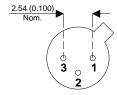

Dimensions in mm (inches).





## TO18 (TO206AA) PINOUTS

1 – Emitter 2 – Base 3 – Collector

## Bipolar NPN Device in a Hermetically sealed TO18 Metal Package.

**Bipolar NPN Device.** 

$$V_{ceo} = 300V$$

$$I_{c} = 0.5A$$

All Semelab hermetically sealed products can be processed in accordance with the requirements of BS, CECC and JAN, JANTX, JANTXV and JANS specifications

| Parameter                 | Test Conditions           | Min. | Тур. | Max. | Units |
|---------------------------|---------------------------|------|------|------|-------|
| V <sub>CEO</sub> *        |                           |      |      | 300  | V     |
| I <sub>C(CONT)</sub>      |                           |      |      | 0.5  | Α     |
| h <sub>FE</sub>           | $@ 10/30m (V_{ce} / I_c)$ | 40   |      | 250  | -     |
| f <sub>t</su