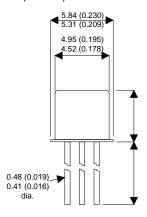

Dimensions in mm (inches).

## Bipolar NPN Device in a Hermetically sealed TO18 Metal Package.

**Bipolar NPN Device.** 

$$V_{ceo} = 300V$$

$$I_{c} = 0.5A$$

All Semelab hermetically sealed products can be processed in accordance with the requirements of BS, CECC and JAN, JANTX, JANTXV and JANS specifications