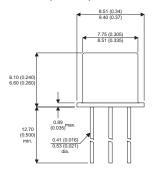

BFT80

Dimensions in mm (inches).

## TO39 (TO205AD) PINOUTS

1 – Emitter 2 –

2 - Base

3 - Collector