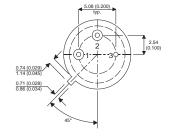

BFT80

Dimensions in mm (inches).

## TO39 (TO205AD) PINOUTS

1 – Emitter 2 –

2 - Base

3 - Collector