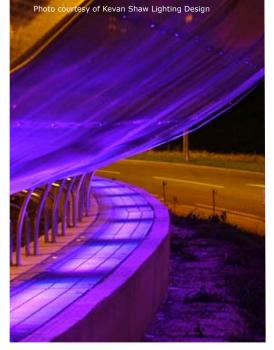

## L-Series



The LiteLED L-Series is a linear LED luminaire manufactured from the highest grade extruded anodised aluminium and CNC machined aluminium parts. This unit provides excellent wall grazing capabilities utilising latest LED technology from Lumileds™ with a Luxeon K2 and Rebel option for more light output. A full range of alternative optics are available offering different beam angles for alternative applications from wall washing to down lighting areas. This unit is truly designed with flexibility in mind due to the multiple configurations of LED quantities and optics offered. The unit is ideal for indoor and outdoor use.

Lighting Design Tip: This luminaire offers unrivaled light output when using high end flux bin K2 LEDs. For further LED specification options please co