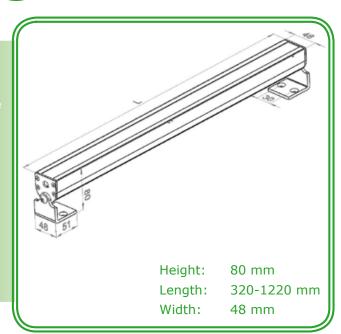

## L-Series

The LiteLED L-Series is a linear LED luminaire manufactured from the highest grade extruded anodised aluminium and CNC machined aluminium parts. This unit provides excellent wall grazing capabilities utilising latest LED technology from Lumileds™ with a Luxeon K2 and Rebel option for more light output. A full range of alternative optics are available offering different beam angles for alternative applications from wall washing to down lighting areas. This unit is truly designed with flexibility in mind due to the multiple configurations of LED quantities and optics offered. The unit is ideal for indoor and outdoor use.

### luminaire data

| Watts       | 1.2/LED at 350ma                     |
|-------------|--------------------------------------|
| Temperature | -10c to 40c                          |
| Finishes    | Anodised Silver or RAL Powder Coated |
| IP Rating   | IP67                                 |
| Weight      | 1 - 3.5KG                            |

#### Product Approx Length & No. of LEDs L300-12 L400-12

L800-24 L900-36 L1200-36

L600-24