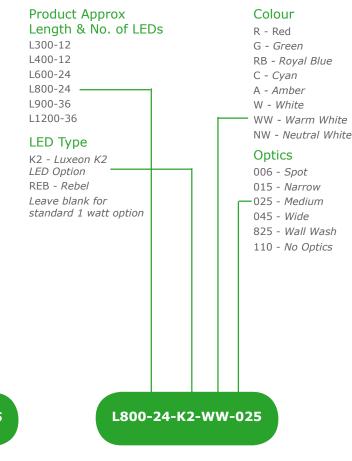

#### Product Approx Length & No. of LEDs L300-12 L400-12

L800-24 L900-36 L1200-36

L600-24

#### LED Type K2 - Luxeon K2

LED Option

REB - Rebel

Leave blank for standard 1 watt option

#### **Optics**

006 - Spot

015 - Narrow

025 - *Medium* 

045 - *Wide* 

825 - Wall Wash 110 - No Optics

,

L600-24-K2-RGB-025