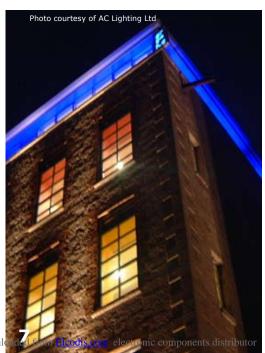

## L-Series



The LiteLED L-Series is a linear LED luminaire manufactured from the highest grade extruded anodised aluminium and CNC machined aluminium parts. This unit provides excellent wall grazing capabilities utilising latest LED technology from Lumileds™ with a Luxeon K2 and Rebel option for more light output. A full range of alternative optics are available offering different beam angles for alternative applications from wall washing to down lighting areas. This unit is truly designed with flexibility in mind due to the multiple configurations of LED quantities and optics offered. The unit is ideal for indoor and outdoor use.

Lighting Design Tip: This luminaire offers unrivaled light output when using high end flux bin K2 LEDs. For further LED specification options please consul