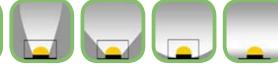

## L-Series

The LiteLED L-Series is a linear LED luminaire manufactured from the highest grade extruded anodised aluminium and CNC machined aluminium parts. This unit provides excellent wall grazing capabilities utilising latest LED technology from Lumileds™ with a Luxeon K2 and Rebel option for more light output. A full range of alternative optics are available offering different beam angles for alternative applications from wall washing to down lighting areas. This unit is truly designed with flexibility in mind due to the multiple configurations of LED quantities and optics offered. The unit is ideal for indoor and outdoor use.

### applications