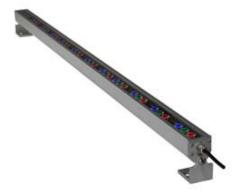

## L-Series

The LiteLED L-Series is a linear LED luminaire manufactured from the highest grade extruded anodised aluminium and CNC machined aluminium parts. This unit provides excellent wall grazing capabilities utilising latest LED technology from Lumileds™ with a Luxeon K2 and Rebel option for more light output. A full range of alternative optics are available offering different beam angles for alternative applications from wall washing to down lighting areas. This unit is truly designed with flexibility in mind due to the multiple configurations of LED quantities and optics offered. The unit is ideal for indoor and outdoor use.

### features & benefits

- White LED colour and flux binning options available
- Long operating life in excess of 50,000 hours
- Optimised thermal management
- Highest flux LED technology in the world
- Luxeon K2 and Rebel options available
- Compact low profile design
- Simple Plug and Play operation
- Compatible with alternative optical arrangement
- No Ultra violet
- Energy Efficient
- IP 67