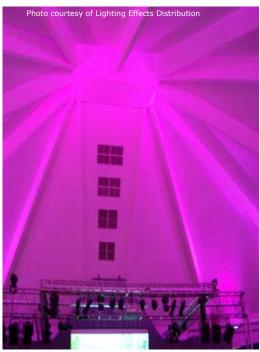

## L-Series



The LiteLED L-Series is a linear LED luminaire manufactured from the highest grade extruded anodised aluminium and CNC machined aluminium parts. This unit provides excellent wall grazing capabilities utilising latest LED technology from Lumileds™ with a Luxeon K2 and Rebel option for more light output. A full range of alternative optics are available offering different beam angles for alternative applications from wall washing to down lighting areas. This unit is truly designed with flexibility in mind due to the multiple configurations of LED quantities and optics offered. The unit is ideal for indoor and outdoor use.

Lighting Design Tip: This luminaire offers unrivaled light output when using high end flux bin K2 LEDs. For further LED specification options please cons