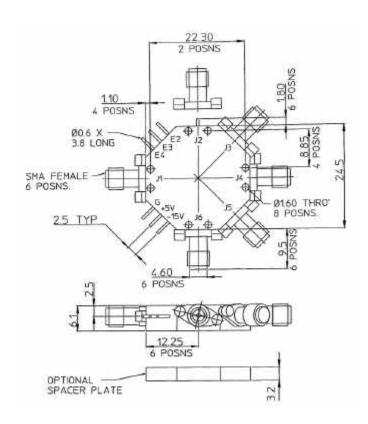

## Other Mechanical

It has 6 field replaceable SMA female connected for RF in/out connections. DC connections and TTL controls are supplied through solder pins. This device is supplied with silver finish.

## **Electrical Performance**

(Applies over the frequency range @ +25 °C, output load impedance of 50 ohms. Unless otherwise stated limits & conditions are indicated values.)

| Туре                    | Frequency<br>(GHz) | I/Loss<br>max<br>(dB) | Isolation<br>min<br>(dB) | R/Loss<br>min<br>(dB) | S.<br>Speed<br>max<br>(ns) | I/P<br>Power<br>max<br>(mw) | Logic                           | Power<br>Supply<br>V & mA | Dimensions<br>(Ex-Con)<br>mm | Oper-<br>ating<br>Temp<br>°C | Storage<br>Temp<br>°C |
|-------------------------|--------------------|-----------------------|--------------------------|-----------------------|----------------------------|-----------------------------|---------------------------------|---------------------------|------------------------------|------------------------------|-----------------------|
| SP5T<br>(Miniat<br>ure) | 0.5 - 18.0         | 3.3                   | 60                       | 9.5                   | 30                         | 100                         | 3 decoded TTL<br>control inputs | +5 -15<br>140 50          | 24.5x24.5x6.1                | -55 to<br>+85                | -55 to<br>+125        |