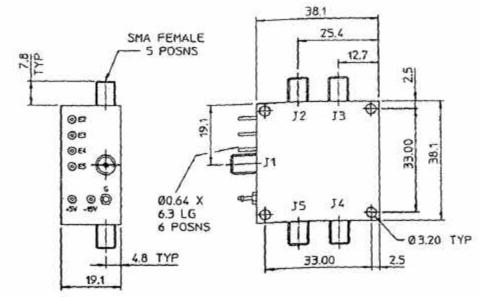

## Other Mechanical

SMA Female connectors for RF ports and Solder pins for TTL & DC connections. This device is painted with black epoxy finish.

## **Electrical Performance**

(Applies over the frequency range @ +25 °C, output load impedance of 50 ohms. Unless otherwise stated limits & conditions are indicated values.)

| Туре | Frequency<br>(GHz) | I/Loss<br>max<br>(dB) | Isolation<br>min<br>(dB) | R/Loss<br>min<br>(dB) | S.<br>Speed<br>max<br>(ns) | I/P<br>Power<br>max<br>(mw) | Logic                                         | Power<br>Supply<br>V & mA | Dimensions<br>(Ex-Con)<br>mm | Operating<br>Temp<br>°C | Storage<br>Temp<br>°C |
|------|--------------------|-----------------------|--------------------------|-----------------------|----------------------------|-----------------------------|-----------------------------------------------|---------------------------|------------------------------|-------------------------|-----------------------|
| SP4T | 0.5 - 18.0         | 4.5                   | 60                       | 9.5                   | 500<br>(100<br>typ)        | 100                         | Each ch. '0'=Insertion Loss TTL '1'=Isolation | +5 -19<br>180 50          | 38.1x32.1x19.1               | -55 to<br>+85           | -55 to<br>+125        |