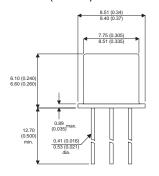

Dimensions in mm (inches).

## TO39 (TO205AD) PINOUTS

1 – Emitter

2 - Base

3 - Collector

## Bipolar PNP Device in a Hermetically sealed TO39 Metal Package.

**Bipolar PNP Device.** 

$$V_{ceo} = 60V$$

$$I_c = 2A$$

All Semelab hermetically sealed products can be processed in accordance with the requirements of BS, CECC and JAN, JANTX, JANTXV and JANS specifications