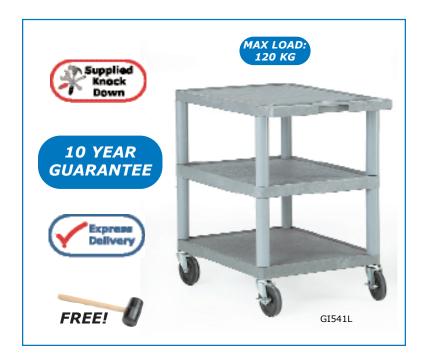

## **SERVICE TROLLEY**

Super Strong Polyethylene Moulded Trolleys. Will not rust, dent or chip - easy to clean. These easy to manoeuvre units are ideal for use in offices, schools, workshops, maintenance departments, storerooms etc.

Constructed from a non conductive material which is resistant to most substances.

Mobile on 4 x 100mm swivel castors, 2 with brakes.

| No<br>of<br>Shelves | Overall Size<br>L x W x H mm | Dimensions<br>Between<br>Shelves | Weight<br>kg | Model  | Price  |
|---------------------|------------------------------|----------------------------------|--------------|--------|--------|
| 3                   | 610 x 458 x 840              | 305 mm                           | 11           | GI541L | £78.26 |