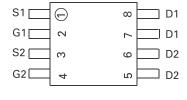

#### **DESCRIPTION**

This new generation of high density MOSFETs from Zetex utilises a unique structure that combines the benefits of low on-resistance with fast switching speed. This makes them ideal for high efficiency, low voltage, power management applications.

#### **SO8**

#### **FEATURES**

- Low on-resistance
- · Fast switching speed
- · Low threshold
- · Low gate drive
- Low profile SOIC package

### **APPLICATIONS**

- DC DC Converters
- Power Management Functions
- · Disconnect switches
- Motor control

# ORDERING INFORMATION

| DEVICE        | REEL SIZE<br>(inches) | TAPE WIDTH (mm) | QUANTITY<br>PER REEL |
|---------------|-----------------------|-----------------|----------------------|
| ZXMD65N03N8TA | 13                    | 12mm embossed   | 1000 units           |







Top View

## **DEVICE MARKING**

 ZXMD 65N03