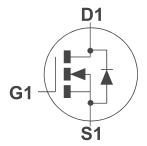

# **DUAL 30V N-CHANNEL ENHANCEMENT MODE MOSFET**

#### **SUMMARY**

 $V_{(BR)DSS}=30V; R_{DS(ON)}=0.029\Omega; I_{D}=6.5A$ 