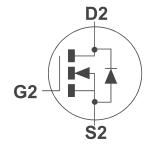

# **DUAL 30V N-CHANNEL ENHANCEMENT MODE MOSFET**

#### **SUMMARY**

 $V_{(BR)DSS}=30V; R_{DS(ON)}=0.029\Omega; I_{D}=6.5A$ 