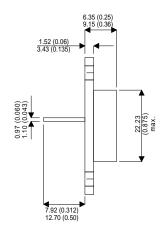

Dimensions in mm (inches).

## Bipolar NPN Device in a Hermetically sealed TO3 Metal Package.