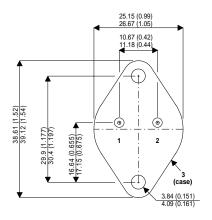

Dimensions in mm (inches).

## TO3 (TO204AA) PINOUTS

1 – Base 2 – Emitter Case - Collector

| Parameter                 | Test Conditions        | Min. | Тур. | Max. | Units |
|---------------------------|------------------------|------|------|------|-------|
| V <sub>CEO</sub> *        |                        |      |      | 400  | V     |
| I <sub>C(CONT)</sub>      |                        |      |      | 5    | Α     |
| h <sub>FE</sub>           | $@ 5/1 (V_{ce} / I_c)$ | 35   |      | 165  | -     |
| f <sub>t</sub>            |                        |      | 10M  |      | Hz    |
| P <sub>D</sub>            |                        |      |      | 50   | W     |
| * Maximum Working Voltage |                        |      |      |      |       |