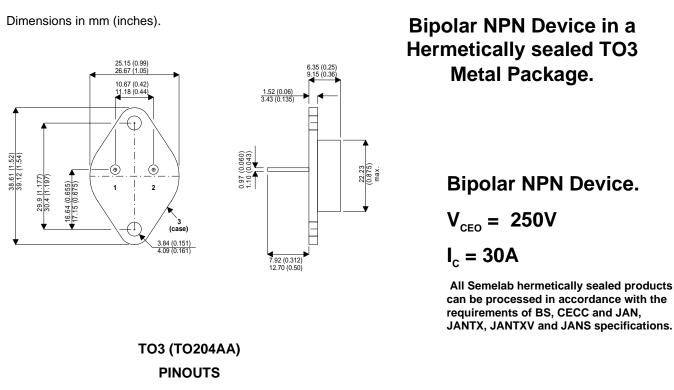

## BUL49B

| 1 – Base | 2 – Emitter | Case - Collector |
|----------|-------------|------------------|
|          |             |                  |

| Parameter                 | Test Conditions               | Min. | Тур. | Max. | Units |
|---------------------------|-------------------------------|------|------|------|-------|
| V <sub>CEO</sub> *        |                               |      |      | 250  | V     |
| I <sub>C(CONT)</sub>      |                               |      |      | 30   | A     |
| h <sub>FE</sub>           | @ 4/15 ( $V_{ce}$ / $I_{c}$ ) | 20   |      |      | -     |
| f <sub>t</sub>            |                               |      | 20M  |      | Hz    |
| P <sub>D</sub>            |                               |      |      | 200  | w     |
| * Maximum Working Voltage |                               |      |      |      |       |