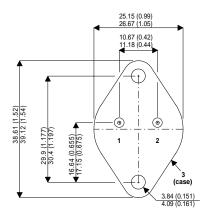

Dimensions in mm (inches).

## TO3 (TO204AA) PINOUTS

1 – Base 2 – Emitter Case - Collector

| Parameter                 | Test Conditions        | Min. | Тур. | Max. | Units |
|---------------------------|------------------------|------|------|------|-------|
| V <sub>CEO</sub> *        |                        |      |      | 250  | V     |
| I <sub>C(CONT)</sub>      |                        |      |      | 40   | Α     |
| h <sub>FE</sub>           | $@4/10 (V_{CE}/I_{C})$ | 30   |      |      | -     |
| f <sub>t</sub>            |                        |      | 20M  |      | Hz    |
| P <sub>D</sub>            |                        |      |      | 200  | w     |
| * Maximum Working Voltage |                        |      |      |      |       |