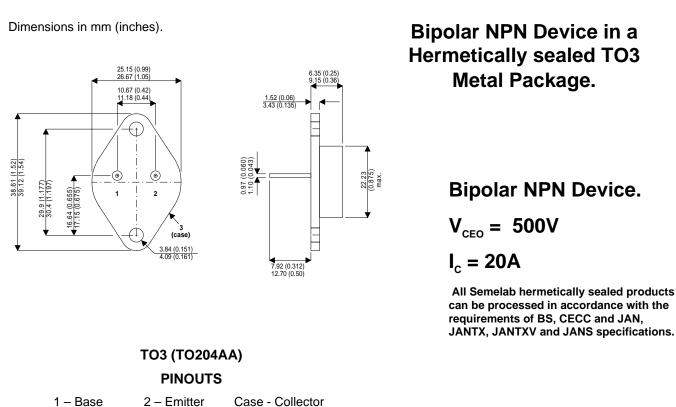

## BUL46A



| Parameter                 | Test Conditions                           | Min. | Тур. | Max. | Units |
|---------------------------|-------------------------------------------|------|------|------|-------|
| V <sub>CEO</sub> *        |                                           |      |      | 500  | V     |
| I <sub>C(CONT)</sub>      |                                           |      |      | 20   | А     |
| h <sub>FE</sub>           | @ 4/8 (V <sub>CE</sub> / I <sub>C</sub> ) | 5    |      |      | -     |
| f <sub>t</sub>            |                                           |      |      |      | Hz    |
| P <sub>D</sub>            |                                           |      |      | 200  | W     |
| * Maximum Working Voltage |                                           |