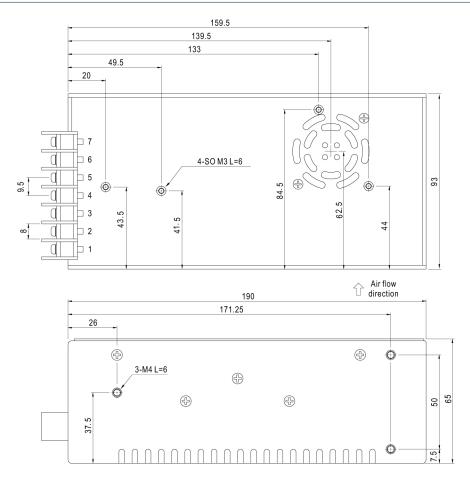

## **Dimensions (mm)**

## Terminal Pin. No Assignment

| <del>_</del> |         |            |         |              |
|--------------|---------|------------|---------|--------------|
|              | Pin No. | Assignment | Pin No. | Assignment   |
|              | 1       | AC/L       | 4,5     | DC OUTPUT -V |
|              | 2       | AC/N       | 6,7     | DC OUTPUT +V |
|              | 3       | FG ≟       |         |              |