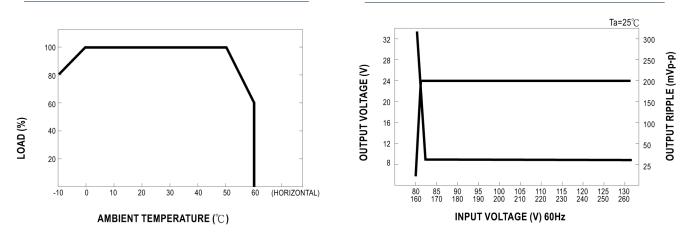

are specified at 230VAC input, rated load, 25°C 70%RH ambient

2. Tolerance includes set up tolerance, line regulation, load regulation

3. Ripple & noise are measured at 20MHz by using a 12" twisted pair terminated with a 0.1uF & 47 uF capacitor

\*V-Infinity reserves the right to make changes to its products or to discontinue any product or service without notice, and to advise customers to verify the most up-to-date product information before placing orders. V-Infinity assumes no liability or responsibility for customer's applications using V-Infinity products other than repair or replacing (at V-I's option) V-Infinity products not meeting V-I's published specifications. Nothing will be covered outside of standard product warranty.



**Output Derating** 

**Static Characteristics** 



## **Dimensions (mm)**



## Terminal Pin. No Assignment

| <del>_</del> |         |            |         |              |
|--------------|---------|------------|---------|--------------|
|              | Pin No. | Assignment | Pin No. | Assignment   |
|              | 1       | AC/L       | 4,5     | DC OUTPUT -V |
|              | 2       | AC/N       | 6,7     | DC OUTPUT +V |
|              | 3       | FG ≟       |         |              |