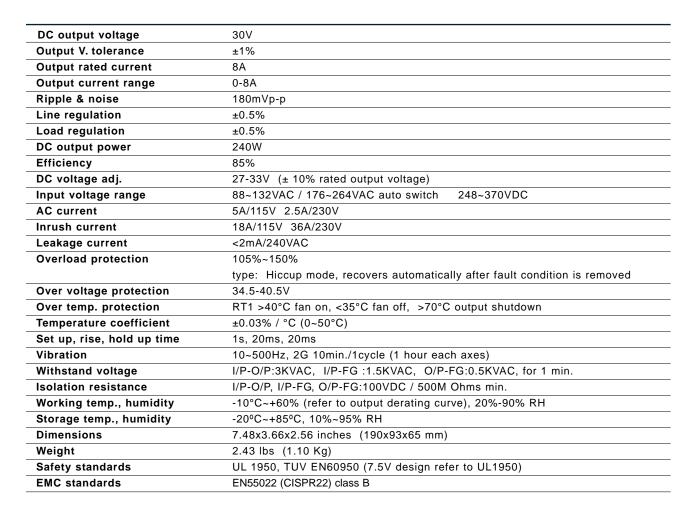

## VS-240-30 Metal Enclosed Switching Power Supply

## Features

Auto AC input sensing
Short circuit, overload, over-voltage, over-temp. protected
Built-in cooling fan on-off control
LED indicator for power on
Fixed switching frequency at 75KHz
2 year warranty



Notes:

1. All parameters are specified at 230VAC input, rated load, 25°C 70%RH ambient

2. Tolerance includes set up tolerance, line regulation, load regulation

3. Ripple & noise are measured at 20MHz by using a 12" twisted pair terminated with a 0.1uF & 47 uF capacitor

\*V-Infinity reserves the right to make changes to its products or to discontinue any product or service without notice, and to advise customers to verify the most up-to-date product information before placing orders. V-Infinity assumes no liability or responsibility for customer's applications using V-Infinity products other than repair or replacing (at V-I's option) V-Infinity products not meeting V-I's published specifications. Nothing will be covered outside of standard product warranty.



**Output Derating** 

**