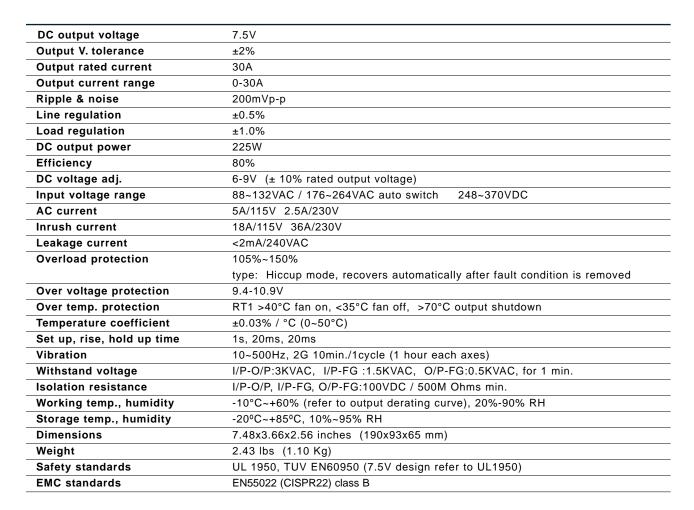

## Features

Auto AC input sensing
Short circuit, overload, over-voltage, over-temp. protected
Built-in cooling fan on-off control
LED indicator for power on
Fixed switching frequency at 75KHz
2 year warranty



Notes:

1. All parameters are specified at 230VAC input, rated load, 25°C 70%RH ambient

2. Tolerance includes set up tolerance, line regulation, load regulation

3. Ripple & noise are measured at 20MHz by using a 12" twisted pair terminated with a 0.1uF & 47 uF capacitor

\*V-Infinity reserves the right to make changes to its products or to discontinue any product or service without notice, and to advise customers to verify the most up-to-date product information before placing orders. V-Infinity assumes no liability or responsibility for customer's applications using V-Infinity products other than repair or replacing (at V-I's option) V-Infinity products not meeting V-I's published specifications. Nothing will be covered outside of standard product warranty.



Output Derating

**Stati