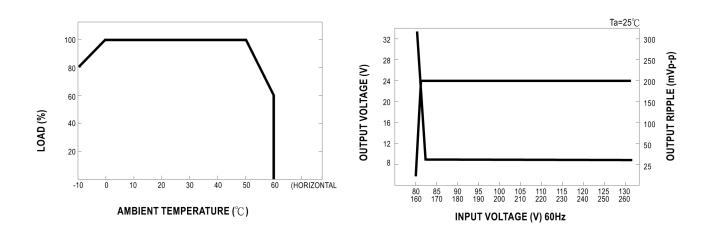

eters are specified at 230VAC input, rated load, 25°C 70%RH ambient

2. Tolerance includes set up tolerance, line regulation, load regulation

3. Ripple & noise are measured at 20MHz by using a 12" twisted pair terminated with a 0.1uF & 47 uF capacitor

\*V-Infinity reserves the right to make changes to its products or to discontinue any product or service without notice, and to advise customers to verify the most up-to-date product information before placing orders. V-Infinity assumes no liability or responsibility for customer's applications using V-Infinity products other than repair or replacing (at V-I's option) V-Infinity products not meeting V-I's published specifications. Nothing will be covered outside of standard product warranty.



Output Derating

**Static Characteristics** 



Dimensions (mm)



## Terminal Pin. No Assignment

| Pin No. | Assignment | Pin No. | Assignment   |
|---------|------------|---------|--------------|
| 1       | AC/L       | 4,5     | DC OUTPUT -V |
| 2       | AC/N       | 6,7     | DC OUTPUT +V |
| 3       | FG ≟       |         |              |