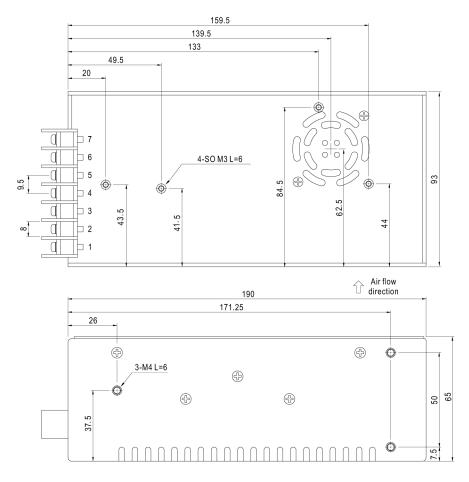

Output Derating

**Static Characteristics** 

Dimensions (mm)

## Terminal Pin. No Assignment

| Pin No. | Assignment | Pin No. | Assignment   |
|---------|------------|---------|--------------|
| 1       | AC/L       | 4,5     | DC OUTPUT -V |
| 2       | AC/N       | 6,7     | DC OUTPUT +V |
| 3       | FG ≟       |         |              |