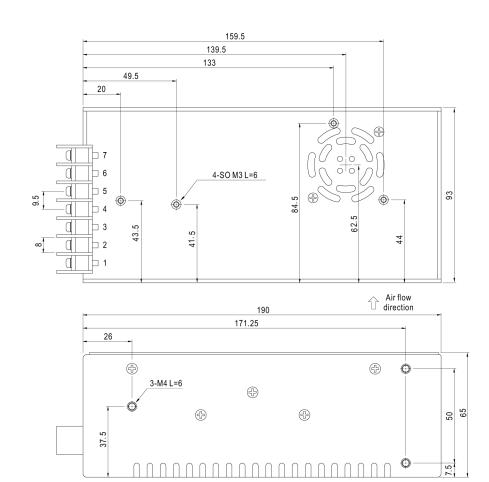

## **Dimensions (mm)**

## Terminal Pin. No Assignment

| Pin No. | Assignment | Pin No. | Assignment   |
|---------|------------|---------|--------------|
| 1       | AC/L       | 4,5     | DC OUTPUT -V |
| 2       | AC/N       | 6,7     | DC OUTPUT +V |
| 3       | FG ≟       |         |              |