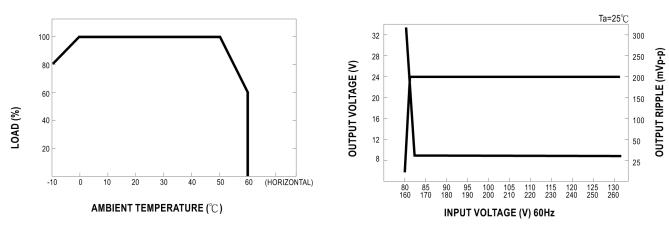

are specified at 230VAC input, rated load, 25°C 70%RH ambient

2. Tolerance includes set up tolerance, line regulation, load regulation

3. Ripple & noise are measured at 20MHz by using a 12" twisted pair terminated with a 0.1uF & 47 uF capacitor

\*V-Infinity reserves the right to make changes to its products or to discontinue any product or service without notice, and to advise customers to verify the most up-to-date product information before placing orders. V-Infinity assumes no liability or responsibility for customer's applications using V-Infinity products other than repair or replacing (at V-I's option) V-Infinity products not meeting V-I's published specifications. Nothing will be covered outside of standard product warranty.



**Output Derating** 

**Static Characteristics** 



## **Dimensions (mm)**



## Terminal Pin. No Assignment

| Pin No. | Assignment | Pin No. | Assignment   |
|---------|------------|---------|--------------|
| 1       | AC/L       | 4,5     | DC OUTPUT -V |
| 2       | AC/N       | 6,7     | DC OUTPUT +V |
| 3       | FG ≟       |         |              |