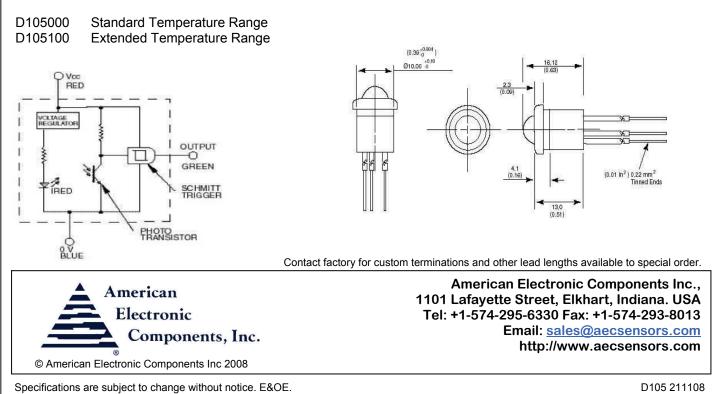

## Features: \* 10mm Push fit Body

- \* Low cost
- \* Compact size
- \* Wide range of commercial and industrial applications.

Drawing dimensions in millimetres

RoHS

DURAKOOL

|                                          | Standard Temperature           | High Temperature                  |
|------------------------------------------|--------------------------------|-----------------------------------|
| Housing                                  | D105 M10 Push Fit Probe        |                                   |
| Output Function                          | Digital - High in Air          |                                   |
| Repeatability                            | ± 1 mm                         |                                   |
| Hysteresis                               | 2mm (depending on liquid)      |                                   |
| Response Time: Rising Liquid             | 50 μS                          |                                   |
| Response Time: Falling Liquid (Ethanol)  | < 1 second                     |                                   |
| Supply Voltage                           | +5V to 12VDC                   |                                   |
| Supply Current                           | 15 mA                          |                                   |
| Temperature Range: Operating / (Storage) | -25°C to +80°C (-30°C to +85°) | -40°C to +125°C (-40°C to +125°C) |
| Housing Material                         | Polysulphone                   |                                   |
| Output Current (@25°C & 5VDC)            | Sinks 10 mA                    | Sinks 40 mA                       |
| Lead wire Length                         | 250mm PTFE                     |                                   |

## Order Codes: