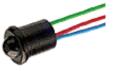

## Features: \* 10mm Push fit Body

- \* Low cost
- \* Compact size
- \* Wide range of commercial and industrial applications.

Drawing dimensions in millimetres

RoHS

DURAKOOL

|                                          | Standard Temperature           | High Temperature                  |
|------------------------------------------|--------------------------------|-----------------------------------|
| Housing                                  | D105 M10 Push Fit Probe        |                                   |
| Output Function                          | Digital - High in Air          |                                   |
| Repeatability                            | ± 1 mm                         |                                   |
| Hysteresis                               | 2mm (depending on liquid)      |                                   |
| Response Time: Rising Liquid             | 50 μS                          |                                   |
| Response Time: Falling Liquid (Ethanol)  | < 1 second                     |                                   |
| Supply Voltage                           | +5V to 12VDC                   |                                   |
| Supply Current                           | 15 mA                          |                                   |
| Temperature Range: Operating / (Storage) | -25°C to +80°C (-30°C to +85°) | -40°C to +125°C (-40°C to +125°C) |
| Housing Material                         | Polysulphone                   |                                   |
| Output Current (@25°C & 5VDC)            | Sinks 10 mA                    | Sinks 40 mA                       |
| Lead wire Length                         | 250mm PTFE                     |                                   |