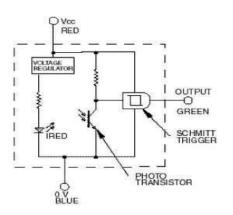

## **Optical Liquid Level Sensors D101 Series**

Features:

- \* M12 Screw-in Body
- \* Low cost
- \* Compact size
- \* Wide range of commercial and industrial applications.

|                                          | Standard Temperature           | High Temperature                  |
|------------------------------------------|--------------------------------|-----------------------------------|
| Housing                                  | D101 M12 Threaded Probe        |                                   |
| Output Function                          | Digital - High in Air          |                                   |
| Repeatability                            | ± 1 mm                         |                                   |
| Hysteresis                               | 2mm (depending on liquid)      |                                   |
| Response Time: Rising Liquid             | 50 μS                          |                                   |
| Response Time: Falling Liquid (Ethanol)  | < 1 second                     |                                   |
| Supply Voltage                           | +5V to 12VDC                   |                                   |
| Supply Current                           | 15 mA                          |                                   |
| Temperature Range: Operating / (Storage) | -25°C to +80°C (-30°C to +85°) | -40°C to +125°C (-40°C to +125°C) |
| Housing Material                         | Polysulphone                   |                                   |
| Output Current (@25°C & 5VDC)            | Sinks 10 mA                    | Sinks 40 mA                       |
| Lead wire Length                         | 250mm PTFE                     |                                   |