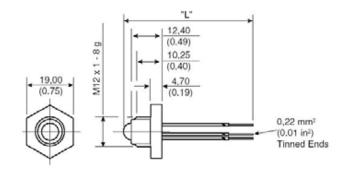

**Order Codes:** Drawing dimensions in millimetres

Standard Temperature Range (1) D101000 Extended Temperature Range (2) D101101

- (1) (2) Supplied with Nitrile washer and nut, unassembled.
  - Supplied with VAMAC washer and nut, unassembled.