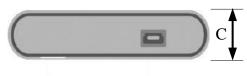

### **Dimensions**

| Side | Millimeters      | Inches           |
|------|------------------|------------------|
| Α    | 134.00 ± 1.00    | 5.276 ± 0.04     |
| В    | $80.80 \pm 1.00$ | $3.181 \pm 0.04$ |
| С    | 18.80 ± 1.00     | 0.740 ± 0.04     |