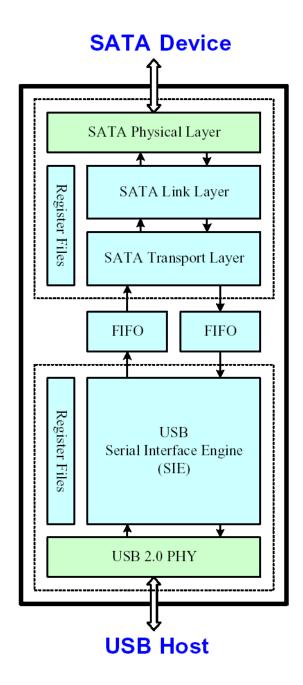

and data with password
- Powered via the USB port. No external power or battery needed
- LED indicates power on and data access
- Recommended operating temperature: 5°C ~ 55°C

### **Dimensions**

| Side | Millimeters      | Inches           |
|------|------------------|------------------|
| Α    | 134.00 ± 1.00    | 5.276 ± 0.04     |
| В    | $80.80 \pm 1.00$ | $3.181 \pm 0.04$ |
| С    | 18.80 ± 1.00     | 0.740 ± 0.04     |

### **Ordering Information**

| Transcend P/N | Capacity |
|---------------|----------|
| TS160GSJ25M   | 160GB    |
| TS250GSJ25M   | 250GB    |
| TS250GSJ25M-R | 250GB    |
| TS320GSJ25M   | 320GB    |
| TS320GSJ25M-R | 320GB    |
| TS500GSJ25M   | 500GB    |
| TS500GSJ25M-R | 500GB    |

Transcend Information Inc.

# StoreJet® 25 mobile

### **Block Diagram**



# StoreJet® 25 mobile

### **SATA HDD Enclosure**

### **Pinouts**

| Pin No. | Pin Name |  |
|---------|----------|--|
| 01      | VCC      |  |
| 02      | USB-     |  |
| 03      | USB+     |  |
| 04      | VSS      |  |

### Pin Identification

| Symbol | Function                                            |  |
|--------|-----------------------------------------------------|--|
| USB-   | USB differential signal                             |  |
| USB+   | The pairs are used to transmit Data/Address/Command |  |
| VCC    | USB Cable Power Detector                            |  |
| VSS    | Ground                                              |  |

### **Specifications**

| Environment       |                 |                                                   |
|-------------------|---