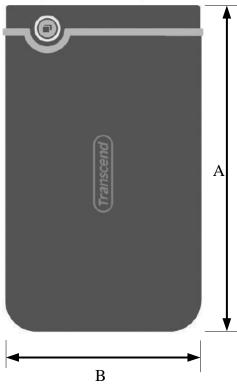

### **Dimensions**

| Side | Millimeters      | Inches           |
|------|------------------|------------------|
| Α    | 134.00 ± 1.00    | 5.276 ± 0.04     |
| В    | $80.80 \pm 1.00$ | $3.181 \pm 0.04$ |
| С    | 18.80 ± 1.00     | 0.740 ± 0.04     |