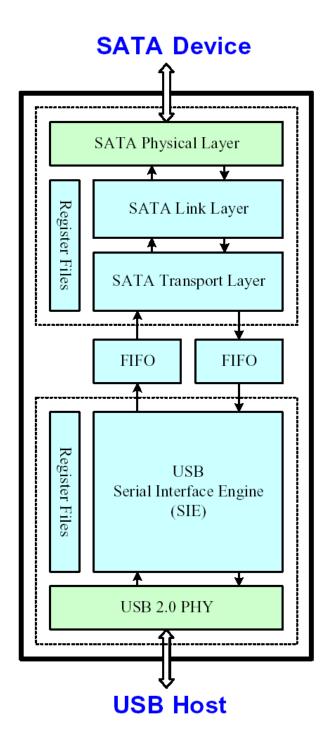

ty hard drive for storing, carrying, and backing-up files
- Completely USB powered. No external power supply or battery needed
- High-Speed data transfer rates up to 480Mbits per second
- Includes StoreJet<sup>®</sup> elite data-management software
- LED power and data transfer activity indicator

### **Dimensions**

| Side | Millimeters       | Inches           |
|------|-------------------|------------------|
| A    | $124.00 \pm 1.00$ | $4.882\pm0.04$   |
| B    | $78.00 \pm 1.00$  | $3.071 \pm 0.04$ |
| C    | 14.00 ± 1.00      | $0.551 \pm 0.04$ |

# **Ordering Information**

| Transcend P/N | Capacity |
|---------------|----------|
| TS250GSJ25C   | 250GB    |
| TS320GSJ25C   | 320GB    |
| TS500GSJ25C   | 500GB    |

Transcend Information Inc.

# StoreJet® 25C

# **Block Diagram**



# **Pinouts**

| Pin No. | Pin Name |  |
|---------|----------|--|
| 01      | VCC      |  |
| 02      | USB-     |  |
| 03      | USB+     |  |
| 04      | VSS      |  |

# Pin Identification

| Symbol | Function                                            |
|--------|-----------------------------------------------------|
| USB-   | USB differential signal                             |
| USB+   | The pairs are used to transmit Data/Address/Command |
| VCC    | USB Cable Power Detector                            |
| VSS    | Ground                                              |

# **Specifications**

| Environment       |                 |                                   |
|-------------------|-----------------|-----------------------------------|
| Storage Media     |                 |