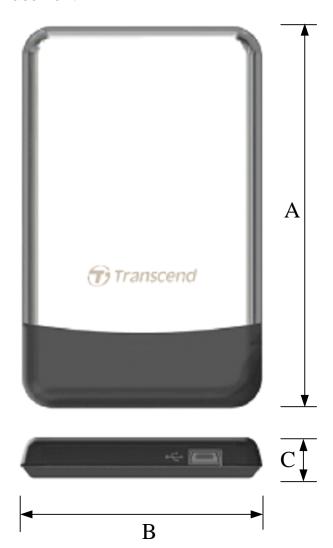

#### **Placement**

### **Dimensions**

| Side | Millimeters       | Inches           |
|------|-------------------|------------------|
| A    | $124.00 \pm 1.00$ | $4.882\pm0.04$   |
| B    | $78.00 \pm 1.00$  | $3.071 \pm 0.04$ |
| C    | 14.00 ± 1.00      | $0.551 \pm 0.04$ |